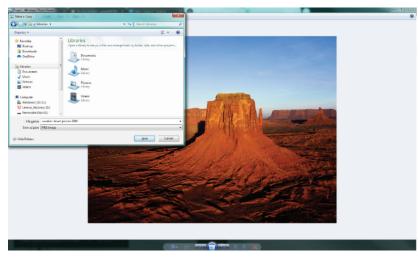

5. Click on (choose) either **Make a Copy** or **Save As**. A pop up window will open showing you locations on your computer.

#### Module 5-CLB 4-Digital Skill 8-Learn-Handout

- 6. Look at places below the **Libraries folder** or below the **Computer** on the left side of the pop up window. Click on (choose) the place you want to save the attachment:
  - If this is your own computer, you should choose a location in your **Libraries** folder (e.g. **Documents** or **Pictures**).
  - If this is a public computer (e.g. in the library or at school), you should save your attachment on a **USB drive** (portable storage device). You can find this under the **Computer icon**.