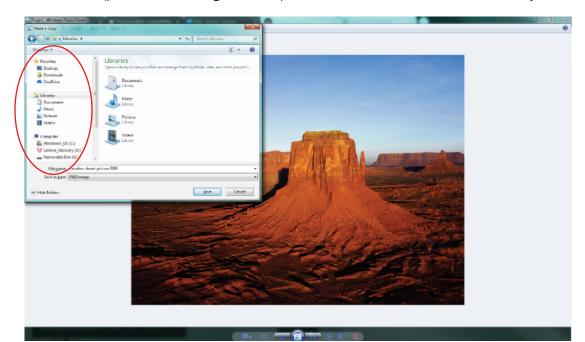

#### Module 5-CLB 4-Digital Skill 8-Learn-Handout

- 6. Look at places below the **Libraries folder** or below the **Computer** on the left side of the pop up window. Click on (choose) the place you want to save the attachment:
  - If this is your own computer, you should choose a location in your **Libraries** folder (e.g. **Documents** or **Pictures**).
  - If this is a public computer (e.g. in the library or at school), you should save your attachment on a **USB drive** (portable storage device). You can find this under the **Computer icon**.