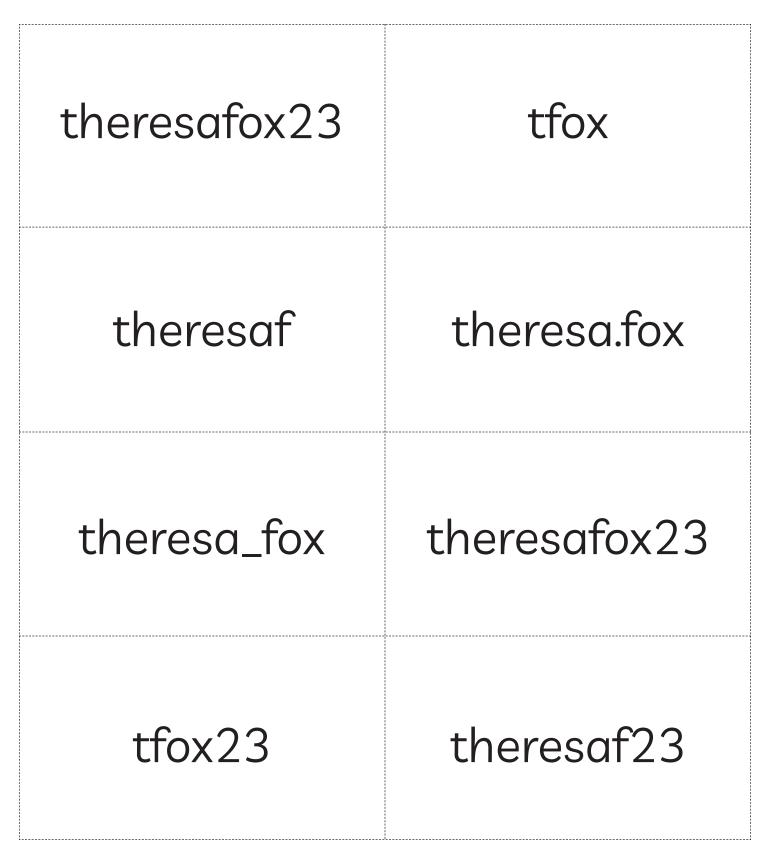

## Username

There are many ways that you can use your name as a Username for an email account. Theresa Fox is a LINC student. She wants to choose a username for her new email account. Look at these examples of Usernames she could use:

| Username     | Explanation                       |
|--------------|-----------------------------------|
| theresafox   | first name last name              |
| tfox         | first initial last name           |
| theresaf     | first name last initial           |
| theresa.fox  | first name dot last name          |
| theresa_fox  | first name underscore last name   |
| theresafox23 | adding number/numbers to username |
| tfox23       | adding number/numbers to username |
| theresaf23   | adding number/numbers to username |

Which username do you think Theresa should choose? Why?