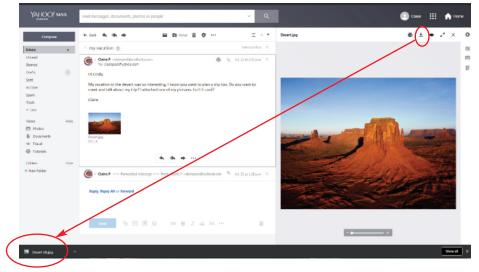

## Opening, Downloading and Saving an Attachment

1. Click on the icon of the attachment at the top or bottom of your message window. If it is a picture, it will probably open as a full-size picture.

| YAHOO! MAII                                                                                                   | Find messages, documents, photos or people                                                                                                                                                                                                   |
|---------------------------------------------------------------------------------------------------------------|----------------------------------------------------------------------------------------------------------------------------------------------------------------------------------------------------------------------------------------------|
| Compose                                                                                                       | ← Back ♠ ♠ ♠ ➡ ■ Archive ➡ Move ➡ Delete ♥ Spam ··· ÷ • ▼ ×                                                                                                                                                                                  |
| Inbox                                                                                                         | 4 my vacation 2 Yahoo/Inbox 🖈                                                                                                                                                                                                                |
| Unread                                                                                                        |                                                                                                                                                                                                                                              |
| Starred                                                                                                       | Claire P <clairepesl@outlook.com></clairepesl@outlook.com>                                                                                                                                                                                   |
|                                                                                                               | 1 Hi Cindy,                                                                                                                                                                                                                                  |
| Sent                                                                                                          |                                                                                                                                                                                                                                              |
| Archive                                                                                                       | My vacation to the desert was so interesting. I know you want to plan a trip too. Do you want to meet and talk about my trip? I attached one of my pictures.<br>Isn't it cool?                                                               |
| Spam                                                                                                          | Claire                                                                                                                                                                                                                                       |
| Trash                                                                                                         | Claire                                                                                                                                                                                                                                       |
| ∧ Less                                                                                                        |                                                                                                                                                                                                                                              |
| Views                                                                                                         | Hide Hide                                                                                                                                                                                                                                    |
| Photos                                                                                                        |                                                                                                                                                                                                                                              |
| Documents                                                                                                     | Besert.jpg<br>806.18                                                                                                                                                                                                                         |
| Travel                                                                                                        |                                                                                                                                                                                                                                              |
| ⑦ Tutorials                                                                                                   | <b>A</b> ( <b>A &gt;</b> ····                                                                                                                                                                                                                |
| Folders                                                                                                       | Hide                                                                                                                                                                                                                                         |
|                                                                                                               |                                                                                                                                                                                                                                              |
| YAHOO! MAIL                                                                                                   | Find messages, documents, photos or people  Q Ctaire III A Home                                                                                                                                                                              |
| Compose                                                                                                       | ← Back ♠ ♠ ■ ■ Move 亩 ♥ ·· 王 · ▼ Desert.jpg                                                                                                                                                                                                  |
| Inbox 4                                                                                                       | • my vacation (2) Vahoo/Inbox *                                                                                                                                                                                                              |
| Unread                                                                                                        | 📔 🛛 Claire P <clairepesi@outlook.com> 👼 📎 Jul. 22 at 1:02 p.m. *</clairepesi@outlook.com>                                                                                                                                                    |
| Starred                                                                                                       | To: clairepest@yahoo.com                                                                                                                                                                                                                     |
| Drafts 1<br>Sent                                                                                              | Hi Cindy,                                                                                                                                                                                                                                    |
|                                                                                                               |                                                                                                                                                                                                                                              |
| Archive                                                                                                       | My vacation to the desert was so interesting. I know you want to plan a trip too. Do you wan to meet and talk about my trip? I attached one of my pictures. Isn't it cool?                                                                   |
| Spam                                                                                                          |                                                                                                                                                                                                                                              |
|                                                                                                               | meet and talk about my trip? I attached one of my pictures. Isn't it cool?                                                                                                                                                                   |
| Spam<br>Trash                                                                                                 | meet and talk about my trip? I attached one of my pictures. Isn't it cool?                                                                                                                                                                   |
| Spam<br>Trash<br>^ Less<br>Views Hide<br>Photos                                                               | meet and talk about my trip? I attached one of my pictures. Isn't it cool?                                                                                                                                                                   |
| Spam<br>Trash<br>A Less<br>Views Hide<br>Photos<br>Documents                                                  | meet and talk about my trip? I attached one of my pictures. Isn't it cool?                                                                                                                                                                   |
| Spam<br>Trash<br>^ Less<br>Views Hide<br>Photos                                                               | meet and talk about my trip? I attached one of my pictures. Isn't it cool?<br>Claire<br>Desert.jpg<br>836.36                                                                                                                                 |
| Spam<br>Trash<br>> Less<br>Views Hide<br>Photos<br>Documents<br>\$\Delta Travel                               | meet and talk about my trip? I attached one of my pictures. Isn't it cool? Claire Desert.jpg Desert.jpg                                                                                                                                      |
| Spam<br>Trash<br>^ Less<br>Views Hide<br>I Photos<br>I Documents<br>→ Travel<br>@ Tutorials                   | meet and talk about my trip? I attached one of my pictures. Isn't it cool?<br>Claire<br>Desert.jpg<br>836.36                                                                                                                                 |
| Spam<br>Trash<br>A Less<br>Views Hide<br>Photos<br>Photos<br>Documents<br>Travel<br>Tutorials<br>Folders Hide | meet and talk about my trip? I attached one of my pictures. Isn't it cool?<br>Claire<br>Desert.jpg<br>325.118<br>Claire P Forwarded Message From: Claire P <clairepes *<="" 121="" @outlook.com="" at="" aut.22="" cm,="" td=""></clairepes> |
| Spam<br>Trash<br>A Less<br>Views Hide<br>Photos<br>Photos<br>Documents<br>Travel<br>Tutorials<br>Folders Hide | meet and talk about my trip? I attached one of my pictures. Isn't it cool?<br>Claire<br>Desert lpg<br>STS LIS<br>                                                                                                                            |
| Spam<br>Trash<br>A Less<br>Views Hide<br>Photos<br>Photos<br>Documents<br>Travel<br>Tutorials<br>Folders Hide | meet and talk about my trip? I attached one of my pictures. Isn't it cool?<br>Claire<br>Desert.jpg<br>325.118<br>Claire P Forwarded Message From: Claire P <clairepes *<="" 121="" @outlook.com="" at="" aut.22="" cm,="" td=""></clairepes> |