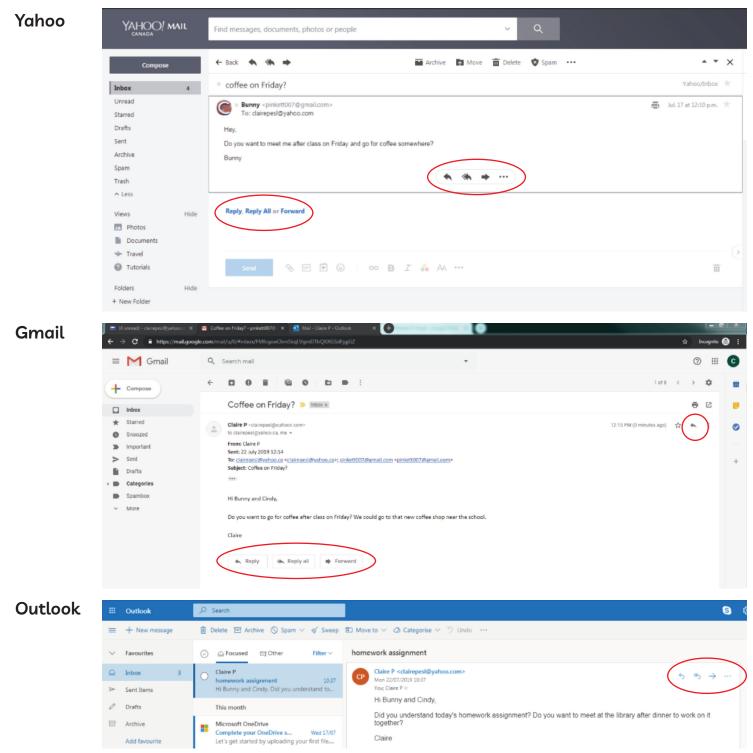

#### **Replying to an Email**

- 1. Open the email you want to respond to.
- 2. Look for words Reply, Reply All or Forward. You may also see arrow symbols.
- 3. If you choose **Reply** or **Reply All**, type your message and click the **Send** button.
- 4. If you choose **Forward** (send the email to another person), type the recipient's name in the "To" field. Type a short message explaining why you are forwarding this email. Click on the **Send** button.