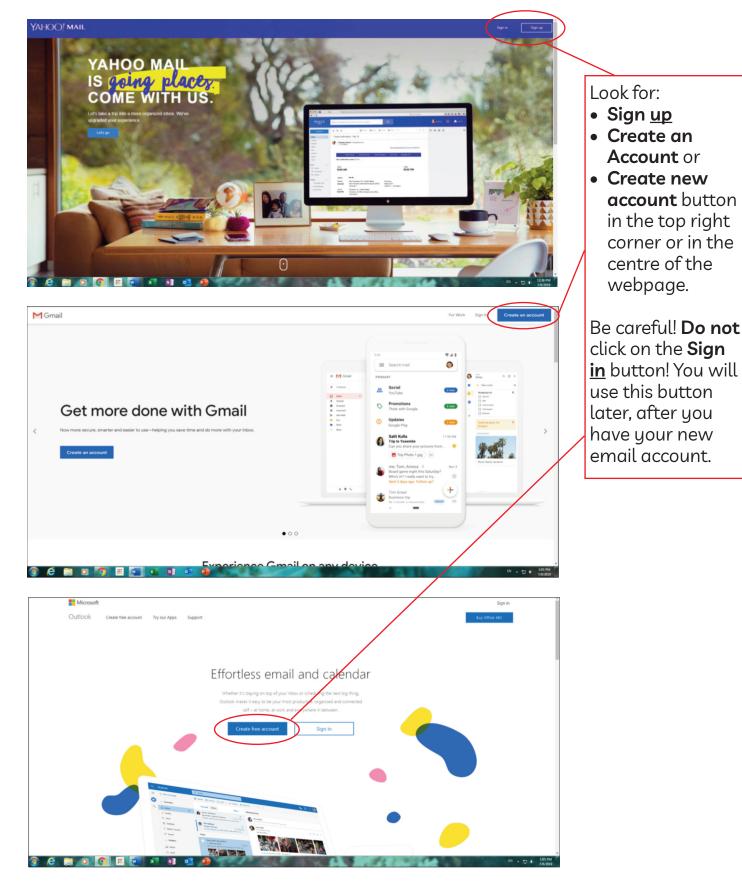

d email domain and extension for free email addresses.

| Company logo | Company name | Email address<br>(domain and extension) |
|--------------|--------------|-----------------------------------------|
| Google       | Yahoo!       | .yahoo.ca                               |
| yahoo!       | Microsoft    | .gmail.com                              |
| Microsoft    | Google       | .outlook.com                            |

- 1. Which company would you like to use for your free email address? \_\_\_\_\_
- 2. Using the username you chose at the beginning of this lesson, write your complete email address.





## Free Email Account: Get Started

ISSofBC DIGITAL LITERACY CURRICULUM RESOURCE • MODULE 5: EMAIL • CLB 4 • VISUALS & HANDOUTS



#### Free Email Account: Create an Account / Sign up



13



## Free Email Account: Sign out / Log out

Look for an icon with your name or initials in the top right part of your screen. For example, Theresa Fox might see one of these icons:



Click on the icon with your name or initials. Click on the word **sign out** or **log out**. This will close your email account. Next time you want to go to your email account, you will need to sign in or log in.

| YAHOO! MAIL | Find messages, documents, photos or people | <b>~</b> α                         | Claire III A Hyme