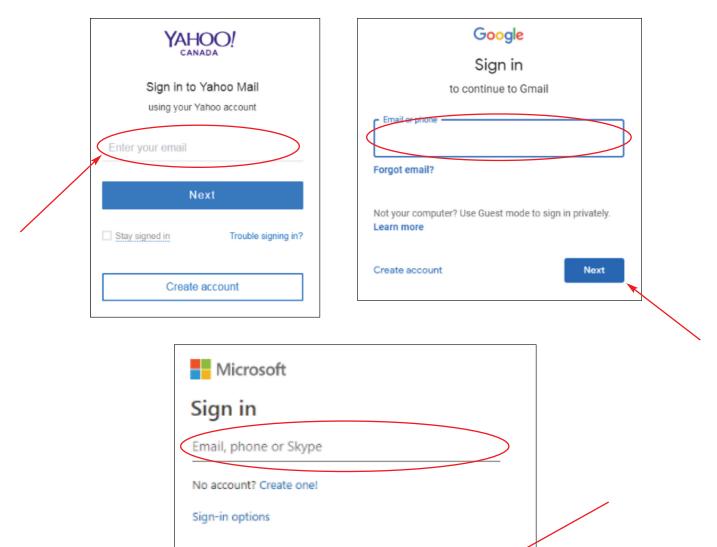

# Free Email Account: Sign in / Log in

To sign in or log in to your free email account, go to the website of the email provider you chose (e.g. www.yahoo.ca, www.google.ca or www.outlook.com). Look for the words mail, gmail, sign in or log in. Click on one of these. You can usually find these words in the top right part of your screen. Sometimes they are in the middle of the page. Look at Module 5-CLB 4-Digital Skill 4-Learn-Handout A if you need help. <u>Do</u> <u>not</u> create a new account!

1. Type your email address. Remember, this is your username + @ symbol + domain + extension. Click on **Next** or press the Enter key on your keyboard.

2. Type your password and press the Enter key on your keyboard to open your free email account.