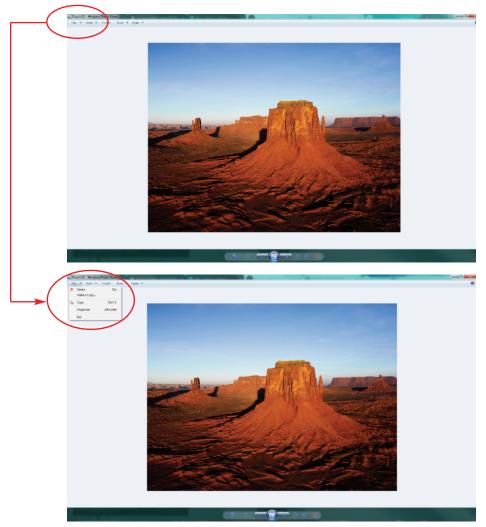

#### Module 5-CLB 4-Digital Skill 8-Learn-Handout

- 4. Find the word **File** in the top left corner of your screen and click on this word to open the **File** menu:
  - If the attachment is a picture, look for **Make a Copy** in the File menu.
  - If the attachment is a document, look for **Save As** in the File menu.

5. Click on (choose) either **Make a Copy** or **Save As**. A pop up window will open showing you locations on your computer.