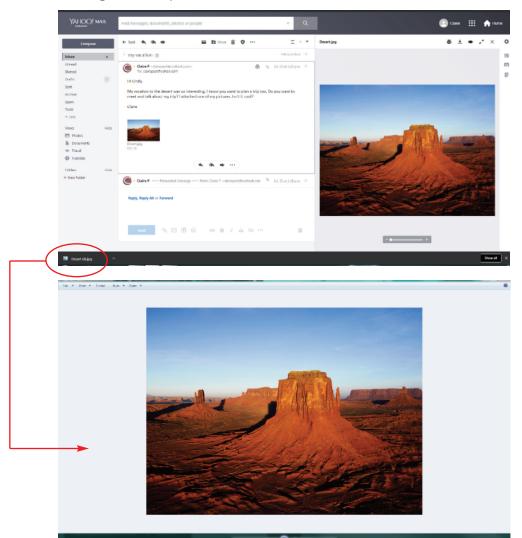

## Opening, Downloading and Saving an Attachment

1. Click on the icon of the attachment at the top or bottom of your message window. If it is a picture, it will probably open as a full-size picture.

| YAHOO! MAII                                                                                                   | Find messages, documents, photos or people                                                                                                                                                                                                   |
|---------------------------------------------------------------------------------------------------------------|----------------------------------------------------------------------------------------------------------------------------------------------------------------------------------------------------------------------------------------------|
| Compose                                                                                                       | ← Back ♠ ♠ ♠ ➡ ■ Archive ➡ Move ➡ Delete ♥ Spam ··· ÷ • ▼ ×                                                                                                                                                                                  |
| Inbox                                                                                                         | 4 my vacation 2 Yahoo/Inbox 🖈                                                                                                                                                                                                                |
| Unread                                                                                                        |                                                                                                                                                                                                                                              |
| Starred                                                                                                       | Claire P <clairepesl@outlook.com></clairepesl@outlook.com>                                                                                                                                                                                   |
|                                                                                                               | 1 Hi Cindy,                                                                                                                                                                                                                                  |
| Sent                                                                                                          |                                                                                                                                                                                                                                              |
| Archive                                                                                                       | My vacation to the desert was so interesting. I know you want to plan a trip too. Do you want to meet and talk about my trip? I attached one of my pictures.<br>Isn't it cool?                                                               |
| Spam                                                                                                          | Claire                                                                                                                                                                                                                                       |
| Trash                                                                                                         | Claire                                                                                                                                                                                                                                       |
| ∧ Less                                                                                                        |                                                                                                                                                                                                                                              |
| Views                                                                                                         | Hide Hide                                                                                                                                                                                                                                    |
| Photos                                                                                                        |                                                                                                                                                                                                                                              |
| Documents                                                                                                     | Besert.jpg<br>806.18                                                                                                                                                                                                                         |
| Travel                                                                                                        |                                                                                                                                                                                                                                              |
| ⑦ Tutorials                                                                                                   | <b>A</b> ( <b>A &gt;</b> ····                                                                                                                                                                                                                |
| Folders                                                                                                       | Hide                                                                                                                                                                                                                                         |
|                                                                                                               |                                                                                                                                                                                                                                              |
| YAHOO! MAIL                                                                                                   | Find messages, documents, photos or people  Q Ctaire III A Home                                                                                                                                                                              |
| Compose                                                                                                       | ← Back ♠ ♠ ■ ■ Move 亩 ♥ ·· 王 · ▼ Desert.jpg                                                                                                                                                                                                  |
| Inbox 4                                                                                                       | • my vacation (2) Vahoo/Inbox *                                                                                                                                                                                                              |
| Unread                                                                                                        | 📔 🛛 Claire P <clairepesi@outlook.com> 👼 📎 Jul. 22 at 1:02 p.m. *</clairepesi@outlook.com>                                                                                                                                                    |
| Starred                                                                                                       | To: clairepest@yahoo.com                                                                                                                                                                                                                     |
| Drafts 1<br>Sent                                                                                              | Hi Cindy,                                                                                                                                                                                                                                    |
|                                                                                                               |                                                                                                                                                                                                                                              |
| Archive                                                                                                       | My vacation to the desert was so interesting. I know you want to plan a trip too. Do you wan to meet and talk about my trip? I attached one of my pictures. Isn't it cool?                                                                   |
| Spam                                                                                                          |                                                                                                                                                                                                                                              |
|                                                                                                               | meet and talk about my trip? I attached one of my pictures. Isn't it cool?                                                                                                                                                                   |
| Spam<br>Trash                                                                                                 | meet and talk about my trip? I attached one of my pictures. Isn't it cool?                                                                                                                                                                   |
| Spam<br>Trash<br>^ Less<br>Views Hide<br>Photos                                                               | meet and talk about my trip? I attached one of my pictures. Isn't it cool?                                                                                                                                                                   |
| Spam<br>Trash<br>A Less<br>Views Hide<br>Photos<br>Documents                                                  | meet and talk about my trip? I attached one of my pictures. Isn't it cool?                                                                                                                                                                   |
| Spam<br>Trash<br>^ Less<br>Views Hide<br>Photos                                                               | meet and talk about my trip? I attached one of my pictures. Isn't it cool?<br>Claire<br>Desert.jpg<br>836.36                                                                                                                                 |
| Spam<br>Trash<br>> Less<br>Views Hide<br>Photos<br>Documents<br>\$\Delta Travel                               | meet and talk about my trip? I attached one of my pictures. Isn't it cool? Claire Desert.jpg Desert.jpg                                                                                                                                      |
| Spam<br>Trash<br>^ Less<br>Views Hide<br>I Photos<br>I Documents<br>→ Travel<br>@ Tutorials                   | meet and talk about my trip? I attached one of my pictures. Isn't it cool?<br>Claire<br>Desert.jpg<br>836.36                                                                                                                                 |
| Spam<br>Trash<br>A Less<br>Views Hide<br>Photos<br>Photos<br>Documents<br>Travel<br>Tutorials<br>Folders Hide | meet and talk about my trip? I attached one of my pictures. Isn't it cool?<br>Claire<br>Desert.jpg<br>325.118<br>Claire P Forwarded Message From: Claire P <clairepes *<="" 121="" @outlook.com="" at="" aut.22="" cm,="" td=""></clairepes> |
| Spam<br>Trash<br>A Less<br>Views Hide<br>Photos<br>Photos<br>Documents<br>Travel<br>Tutorials<br>Folders Hide | meet and talk about my trip? I attached one of my pictures. Isn't it cool?<br>Claire<br>Desert lpg<br>STS LIS<br>                                                                                                                            |
| Spam<br>Trash<br>A Less<br>Views Hide<br>Photos<br>Photos<br>Documents<br>Travel<br>Tutorials<br>Folders Hide | meet and talk about my trip? I attached one of my pictures. Isn't it cool?<br>Claire<br>Desert.jpg<br>325.118<br>Claire P Forwarded Message From: Claire P <clairepes *<="" 121="" @outlook.com="" at="" aut.22="" cm,="" td=""></clairepes> |

#### Module 5-CLB 4-Digital Skill 8-Learn-Handout

2. Next, click on the **Download** icon. The icon looks like an arrow pointing down. It is usually in the top left or top right side of your screen above the picture or document attachment you opened. You will see the file name in the bottom left corner of your screen.