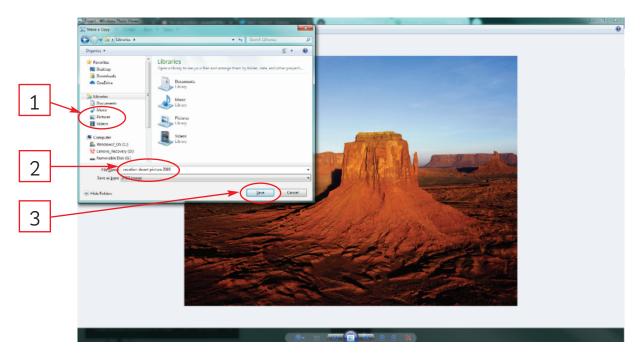

- 7 1) Make sure the location you chose is highlighted.
  - 2) Type the name that you want to use for this attachment in the **File name** field (e.g. vacation desert picture 2019) near the bottom of the pop up window.
  - 3) Click on the **Save** button on the bottom right side of the pop up window.