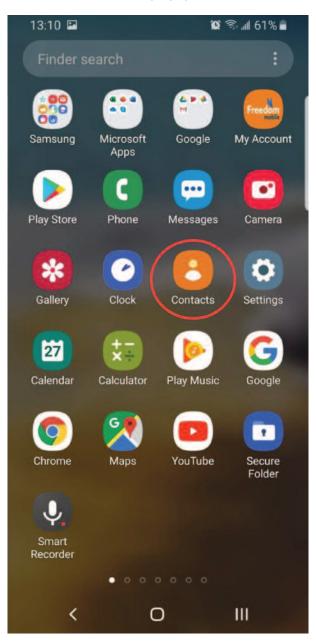

e bottom right corner of the keyboard.
- 5. Take a look at the top results. How many ads can you identify? \_\_\_\_\_\_
- 6. Next, scroll down and look through the list of apps. You want to find a weather app with good ratings. When you find one that you like, tap the app to get more information.

Average use rating: \_\_\_\_\_ stars

\_\_\_\_ user reviews

\_\_\_\_\_ downloads

- 7. If you don't like something about the app, return to the list of results and look for another one.
- 8. Once you've found the weather app you are happy with, tap the Install/GET button to download it on your phone.
- 9. When you're done installing the app, tap the Home button.
- 10. Finally, find the newly-installed app on your phone.



#### **Add Contacts**

### 1. Tap Contacts / Phone App

### **Android**



#### **iPhone**





#### **Add Contacts**

#### 2. Tap New Contact button







#### **Add Contacts**

#### 3. View New Contact form







#### **Add Contacts**

4. Add a new contact and tap Save / Done







#### **Add Contacts**

#### 5. Search contacts







#### **Add Contacts**

#### 6. View a contact







#### **Add Contacts**

#### 7. Edit a contact







#### **Add Contacts**

#### 8. Delete a contact









#### **iPhone**







# Module 6-CLB 5/6-Digital Skill 5-Practice-Handout



### **Add Contacts**

| 0        |                                                    |
|----------|----------------------------------------------------|
| <u>~</u> | ·                                                  |
| 1.       | Add this contact to your phone:                    |
|