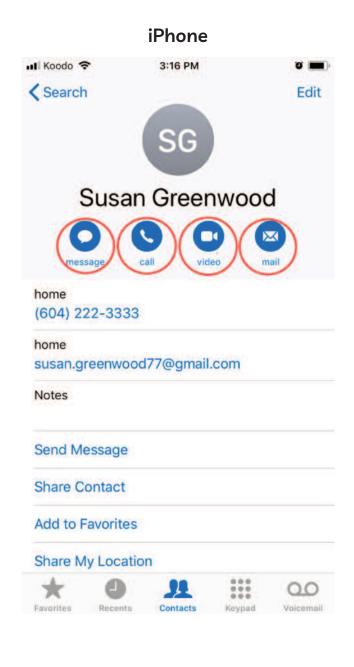

\_\_\_\_\_ stars

\_\_\_\_ user reviews

\_\_\_\_\_ downloads

- 7. If you don't like something about the app, return to the list of results and look for another one.
- 8. Once you've found the weather app you are happy with, tap the Install/GET button to download it on your phone.
- 9. When you're done installing the app, tap the Home button.
- 10. Finally, find the newly-installed app on your phone.



#### **Add Contacts**

### 1. Tap Contacts / Phone App

### **Android**



#### **iPhone**





#### **Add Contacts**

#### 2. Tap New Contact button







#### **Add Contacts**

#### 3. View New Contact form







#### **Add Contacts**

4. Add a new contact and tap Save / Done







#### **Add Contacts**

#### 5. Search contacts







#### **Add Contacts**

#### 6. View a contact







#### **Add Contacts**

#### 7. Edit a contact







#### **Add Contacts**

#### 8. Delete a contact









#### **iPhone**







# Module 6-CLB 5/6-Digital Skill 5-Practice-Handout



### **Add Contacts**

| 0        |                                                    |
|----------|----------------------------------------------------|
| <u>~</u> | ·                                                  |
| 1.       | Add this contact to your phone:                    |
|          | Name: John Gables                                  |
|          | Phone number: 778-999-8888                         |
|          | Work phone: 778-655-5566                           |
|          | Email: john.gables88@hotmail.com                   |
| 2.       | John has changed his job. Edit his work numbe