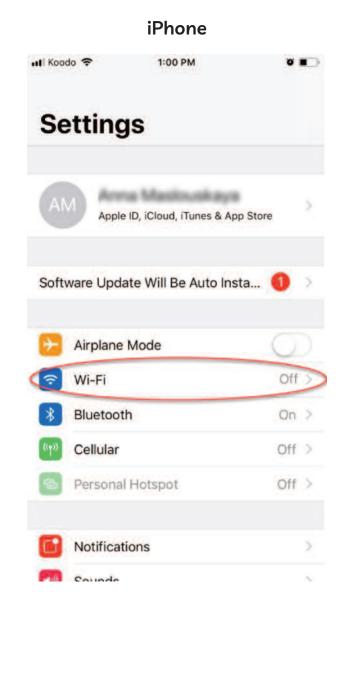

### 1. Tap Settings

#### **Android**

#### **iPhone**

### 2. Tap Connections / Wi-Fi