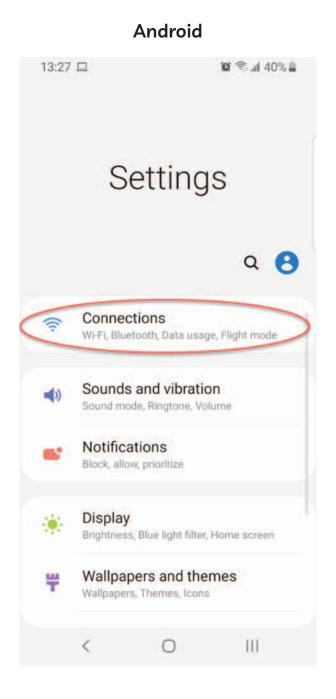

### 1. Tap Settings

#### **Android**

#### **iPhone**

### 2. Tap Connections / Wi-Fi