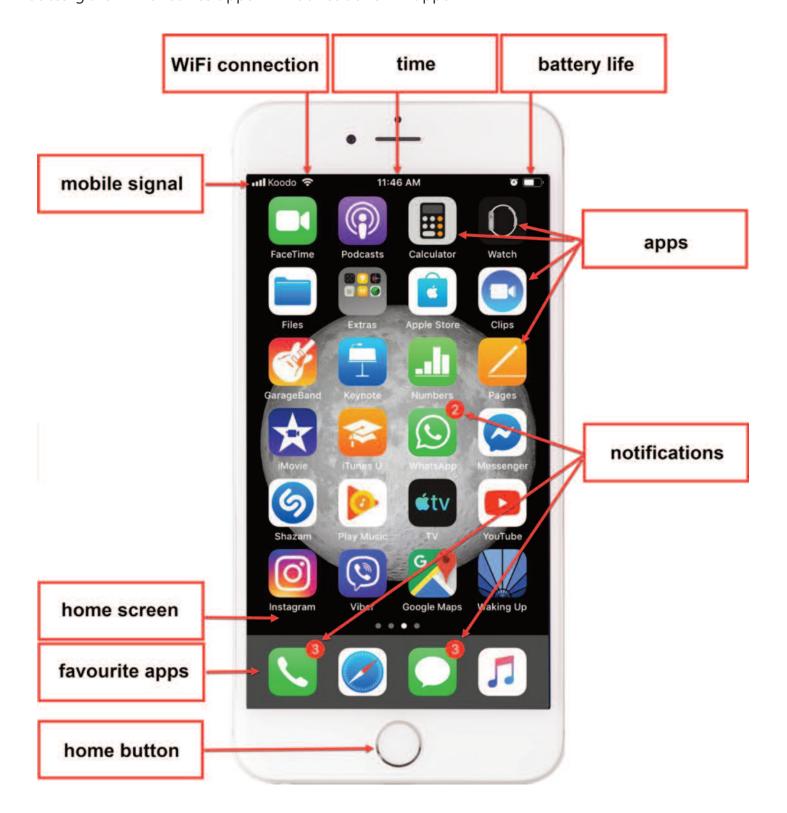

#### Use the Home Screen

Work in pairs. Ask your partner to find the answers on his/her phone.

#### Ask your partner:

E.g. Could you show me the **home screen**. or Can you show me where the **home screen** is?

- 1. The time
- 2. WiFi connection
- 3. Battery life
- 4. Mobile signal
- 5. Notification(s) (something new on your phone)
- 6. Built-in apps:
  - Phone
  - Messaging
  - Email
  - Internet browser
  - Camera
  - Photos
  - Clock
  - Maps
- 7. Favourite apps
- 8. Home button