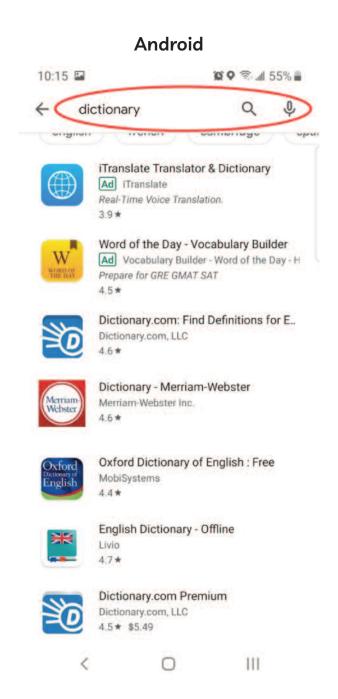

and tap once to open the app. |
| Next, tap 'WiFi'.<br>&                                                                                  |
| After that, tap the switch to turn on WiFi.                                                             |
| Now, tap the network you want to connect to.                                                            |
| If the network is secure, the next step is to enter the password.                                       |
| Once you've entered the password, tap 'Join'.                                                           |
| You are now connected to WiFi!                                                                          |



# 1. Tap Store

Android - Play Store



iPhone - App Store





### 2. Tap Search





### 3. Enter keyword search









### 4. Identify ads





### Choosing a safe app





### Install an app





### Delete an app

2.

#### **Android**

#### **iPhone**

1.





2.

Merriam-Webster Diction...

Do you want to uninstall this app?

Cancel OK

Delete "Dictionary"?
Deleting this app will also delete its data.

Cancel

Delete

Delete

#### Module 6-CLB 5/6-Digital Skill 4-Practice-Handout



### Download apps

Read the information about the app and answer the questions.



# Module 6-CLB 5/6-Digital Skill 4-Practice-Handout



# **Download Apps**

#### Fill in the chart:

|                     | App 1 | App 2 |  |
|---------------------|-------|-------|--|
| Name of the app     |       |       |  |
| Average user rating |       |       |  |
| Number of reviews   |       |       |  |
| Number of downloads