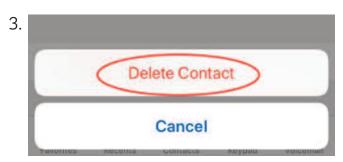

esults and look for another one.
- 8. Once you've found the weather app you are happy with, tap the Install/GET button to download it on your phone.
- 9. When you're done installing the app, tap the Home button.
- 10. Finally, find the newly-installed app on your phone.



#### **Add Contacts**

### 1. Tap Contacts / Phone App

### **Android**



#### **iPhone**





#### **Add Contacts**

#### 2. Tap New Contact button







#### **Add Contacts**

#### 3. View New Contact form







#### **Add Contacts**

4. Add a new contact and tap Save / Done







#### **Add Contacts**

#### 5. Search contacts







#### **Add Contacts**

#### 6. View a contact







#### **Add Contacts**

#### 7. Edit a contact







#### **Add Contacts**

#### 8. Delete a contact









#### **iPhone**







# Module 6-CLB 5/6-Digital Skill 5-Practice-Handout



### **Add Contacts**

| 0        |                                                    |
|----------|----------------------------------------------------|
| <u>~</u> | ·                                                  |
| 1.       | Add this contact to your phone:                    |
|          | Name: John Gables                                  |
|          | Phone number: 778-999-8888                         |
|          | Work phone: 778-655-5566                           |
|          | Email: john.gables88@hotmail.com                   |
| 2.       | John has changed his job. Edit his work number     |
|          | Work number: 604-099-1111                          |
| 3.       | Delete the contact from your phone.