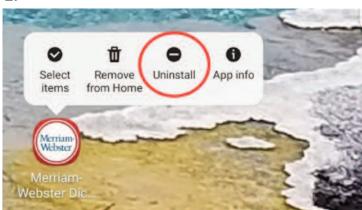

that, tap the switch to turn on WiFi.                                                             |
| Now, tap the network you want to connect to.                                                            |
| If the network is secure, the next step is to enter the password.                                       |
| Once you've entered the password, tap 'Join'.                                                           |
| You are now connected to WiFi!                                                                          |



# 1. Tap Store

Android - Play Store



iPhone - App Store





### 2. Tap Search





### 3. Enter keyword search









### 4. Identify ads





### Choosing a safe app





### Install an app





### Delete an app

2.

#### **Android**

#### **iPhone**

1.





2.

Merriam-Webster Diction...

Do you want to uninstall this app?

Cancel OK

Delete "Dictionary"?
Deleting this app will also delete its data.

Cancel

Delete

Delete

#### Module 6-CLB 5/6-Digital Skill 4-Practice-Handout



### Download apps

Read the information about the app and answer the questions.



# Module 6-CLB 5/6-Digital Skill 4-Practice-Handout



# **Download Apps**

#### Fill in the chart:

|                     | App 1 | App 2 |  |
|---------------------|-------|-------|--|
| Name of the app     |       |       |  |
| Average user rating |       |       |  |
| Number of reviews   |       |       |  |
| Number of downloads |       |       |  |
| Most ratings are:   |       |       |  |
|                     |       |       |  |

# **Download Apps**

#### Fill in the c