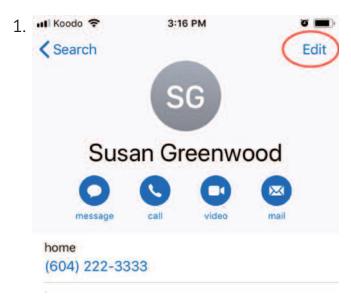

of results and look for another one.
- 8. Once you've found the weather app you are happy with, tap the Install/GET button to download it on your phone.
- 9. When you're done installing the app, tap the Home button.
- 10. Finally, find the newly-installed app on your phone.



#### **Add Contacts**

### 1. Tap Contacts / Phone App

### **Android**



#### **iPhone**





#### **Add Contacts**

#### 2. Tap New Contact button







#### **Add Contacts**

#### 3. View New Contact form







#### **Add Contacts**

4. Add a new contact and tap Save / Done







#### **Add Contacts**

#### 5. Search contacts







#### **Add Contacts**

#### 6. View a contact







#### **Add Contacts**

#### 7. Edit a contact







#### **Add Contacts**

#### 8. Delete a contact









#### **iPhone**







# Module 6-CLB 5/6-Digital Skill 5-Practice-Handout



### **Add Contacts**

| 0        |                                                    |
|----------|----------------------------------------------------|
| <u>~</u> | ·                                                  |
| 1.       | Add this contact to your phone:                    |
|          | Name: John Gables                                  |
|          | Phone number: 778-999-8888                         |
|          | Work phone: 778-655-5566                           |
|          | Email: john.gables88@hotmail.com                   |
| 2.       | John has changed his job. Edit his work number     |
|          | Work number: 604-099-1111                          |
| 3.       | Delete the contact from your phone.