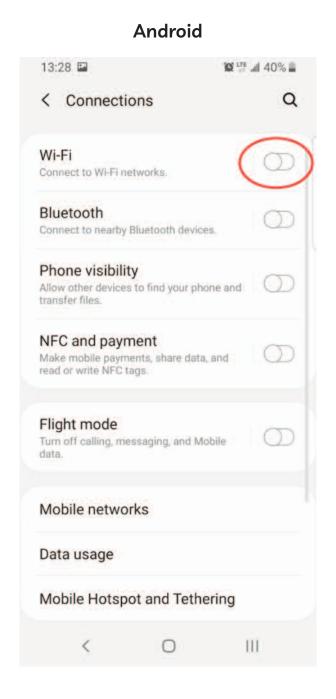

### 2. Tap Connections / Wi-Fi

#### 3. Tap the button to turn WiFi on/off

1. Tap the network

3. Click on the eye to see the password (Android only)

5. Tap 'Connect' button

2. Enter the password

4. Check the password (Android only)

6. You are connected!

### Connect to a WiFi Network - Android

| <b>&amp;</b>                                                                                            |
|---------------------------------------------------------------------------------------------------------|
| The best place to begin is the Settings app. Locate it on the home screen and tap once to open the app. |
| Next, tap 'Connections'.                                                                                |
| After that, tap the switch to turn on WiFi.                                                             |
| Now, tap the network you want to connect to.                                                            |
| If the network is secure, the next step is to enter the password.                                       |
| Tap the 'eye' icon to check if you entered the password correctly.                                      |
| Once you've done that, tap 'Connect'.                                                                   |
| You are now connected to WiFi!                                                                          |
|                                                                                                         |