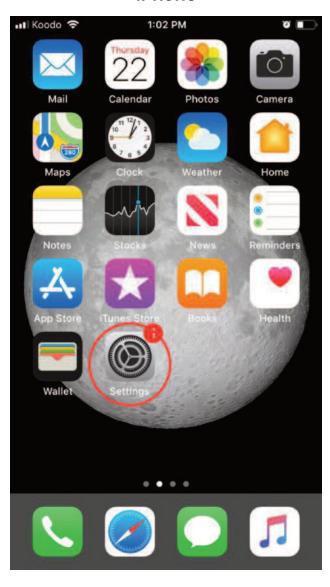

s and find the Maps. Swipe to the right/ swipe up from the bottom of the screen. The app closes. or

iPhone: Quickly tap the home screen button twice. Next, swipe right or left to look through the opened apps and find the Maps. When you find the app, swipe up from the bottom of the screen to close it.



- 11. Find the Maps app again on your home screen. Try moving it to a different home screen. To do this:
  - Touch and hold the app. 1)
  - Move the finger to the right side of the screen.
  - Hold it, don't lift your finger yet.
  - When the next screen opens, move the app there. 4)
  - 5) Finally, choose a free space on the screen and release your finger. 5)
- 12. Bonus: Can you bring the app back to the first home screen?







### 1. Tap Settings

#### **Android**



#### **iPhone**





### 2. Tap Connections / Wi-Fi







#### 3. Tap the button to turn WiFi on/off







1. Tap the network



3. Click on the eye to see the password (Android only)



5. Tap 'Connect' button



2. Enter the password



4. Check the password (Android only)



6. You are connected!



### Module 6-CLB 5/6-Digital Skill 3-Practice-Handout



### Connect to a WiFi Network - Android

| <b>&amp;</b>                                                                                            |
|---------------------------------------------------------------------------------------------------------|
| The best place to begin is the Settings app. Locate it on the home screen and tap once to open the app. |
| Next, tap 'Connections'.