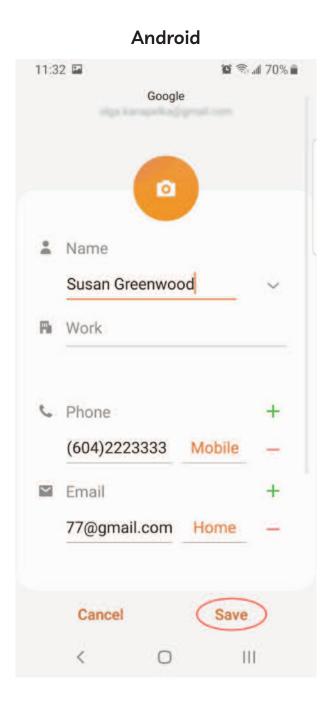

#### 3. View New Contact form

#### **Add Contacts**

4. Add a new contact and tap Save / Done