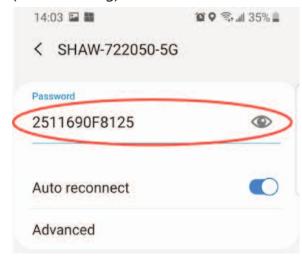

#### 3. Tap the button to turn WiFi on/off

1. Tap the network

3. Click on the eye to see the password (Android only)

5. Tap 'Connect' button

2. Enter the password

4. Check the password (Android only)

6. You are connected!