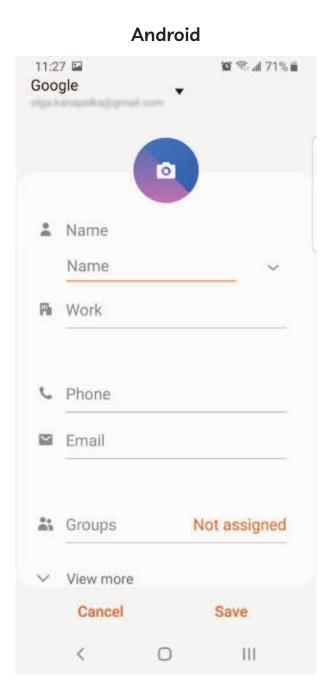

#### 3. View New Contact form

#### **Add Contacts**

4. Add a new contact and tap Save / Done

### **Android**