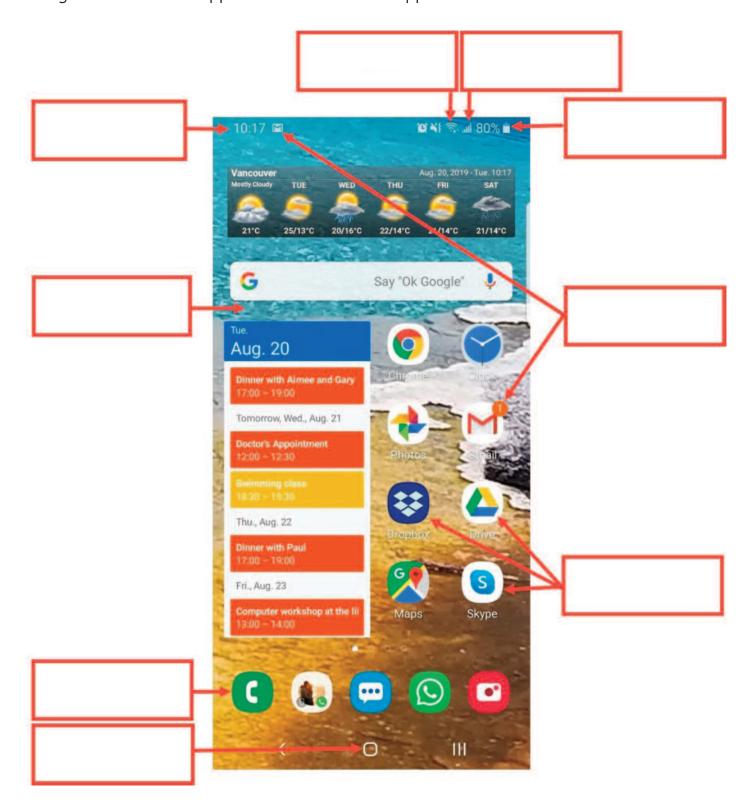

#### Use the Home Screen

Work in pairs. Ask your partner to find the answers on his/her phone.

#### Ask your partner:

E.g. Could you show me the **home screen**. or Can you show me where the **home screen** is?

- 1. The time
- 2. WiFi connection
- 3. Battery life
- 4. Mobile signal
- 5. Notification(s) (something new on your phone)
- 6. Built-in apps:
  - Phone
  - Messaging
  - Email
  - Internet browser
  - Camera
  - Photos
  - Clock
  - Maps
- 7. Favourite apps
- 8. Home button