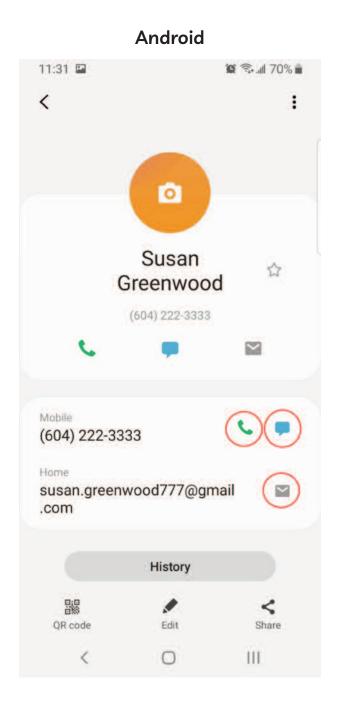

g: \_\_\_\_\_ stars

\_\_\_\_ user reviews

\_\_\_\_\_ downloads

- 7. If you don't like something about the app, return to the list of results and look for another one.
- 8. Once you've found the weather app you are happy with, tap the Install/GET button to download it on your phone.
- 9. When you're done installing the app, tap the Home button.
- 10. Finally, find the newly-installed app on your phone.



#### **Add Contacts**

### 1. Tap Contacts / Phone App

### **Android**



#### **iPhone**





#### **Add Contacts**

#### 2. Tap New Contact button







#### **Add Contacts**

#### 3. View New Contact form







#### **Add Contacts**

4. Add a new contact and tap Save / Done







#### **Add Contacts**

#### 5. Search contacts







#### **Add Contacts**

#### 6. View a contact







#### **Add Contacts**

#### 7. Edit a contact







#### **Add Contacts**

#### 8. Delete a contact









#### **iPhone**







# Module 6-CLB 5/6-Digital Skill 5-Practice-Handout



### **Add Contacts**

| 0        |                                                    |
|----------|----------------------------------------------------|
| <u>~</u> | ·                                                  |
| 1.       | Add this contact to your phone:                    |
|          | Name: John Gables                                  |
|          | Phone number: 778-999-8888                         |
|          | Work phone: 778-655-5566                           |
|          | Email: john.gables88@hotmail.com                   |
| 2.       | John has changed his job. Edit his work num