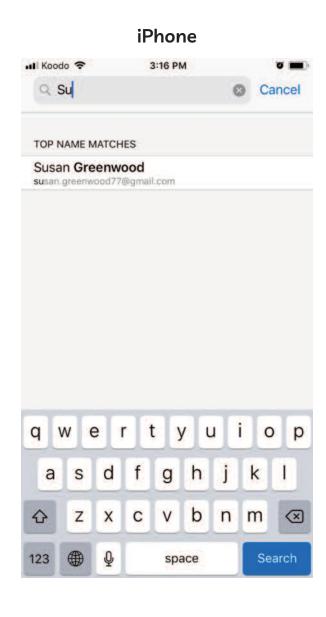

the app to get more information.

Average use rating: \_\_\_\_\_ stars

\_\_\_\_ user reviews

\_\_\_\_\_ downloads

- 7. If you don't like something about the app, return to the list of results and look for another one.
- 8. Once you've found the weather app you are happy with, tap the Install/GET button to download it on your phone.
- 9. When you're done installing the app, tap the Home button.
- 10. Finally, find the newly-installed app on your phone.



#### **Add Contacts**

### 1. Tap Contacts / Phone App

### **Android**



#### **iPhone**





#### **Add Contacts**

#### 2. Tap New Contact button







#### **Add Contacts**

#### 3. View New Contact form







#### **Add Contacts**

4. Add a new contact and tap Save / Done







#### **Add Contacts**

#### 5. Search contacts







#### **Add Contacts**

#### 6. View a contact







#### **Add Contacts**

#### 7. Edit a contact







#### **Add Contacts**

#### 8. Delete a contact









#### **iPhone**







# Module 6-CLB 5/6-Digital Skill 5-Practice-Handout



### **Add Contacts**

| 0        |                                                    |
|----------|----------------------------------------------------|
| <u>~</u> | ·                                                  |
| 1.       | Add this contact to your phone:                    |
|          | Name: John Gables                                  |
|          | Phone number: 778-999-8888                         |
|          | Work phone: 778-655-5566                           |
|          | Email: john.gables88@hotmail.com                   |
| 2.