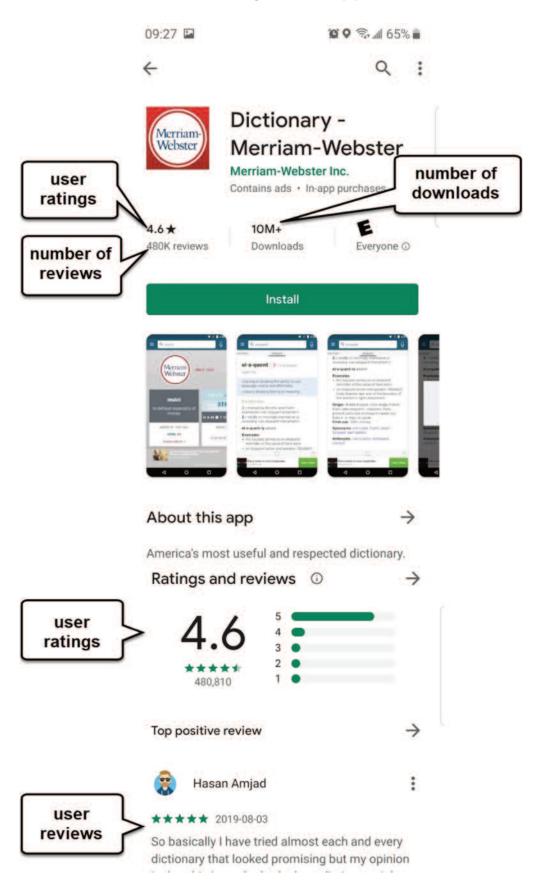

### Download apps

Read the information about the app and answer the questions.

# **Download Apps**

#### Fill in the chart:

|                     | App 1 | App 2 |  |
|---------------------|-------|-------|--|
| Name of the app     |       |       |  |
| Average user rating |       |       |  |
| Number of reviews   |       |       |  |
| Number of downloads |       |       |  |
| Most ratings are:   |       |       |  |
|                     |       |       |  |

#### Fill in the chart:

|                     | App 1 | App 2 |
|---------------------|-------|-------|
| Name of the app     |       |       |
| Average user rating |       |       |
| Number of reviews   |       |       |
| Number of downloads |       |       |
| Most ratings are:   |       |       |

| Would you download App 1? | Yes / No | Why? |
|---------------------------|----------|------|
| Would you download App 2? | Yes / No | Why? |