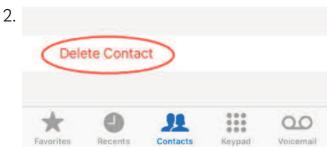

results and look for another one.
- 8. Once you've found the weather app you are happy with, tap the Install/GET button to download it on your phone.
- 9. When you're done installing the app, tap the Home button.
- 10. Finally, find the newly-installed app on your phone.



#### **Add Contacts**

### 1. Tap Contacts / Phone App

### **Android**



#### **iPhone**





#### **Add Contacts**

#### 2. Tap New Contact button







#### **Add Contacts**

#### 3. View New Contact form







#### **Add Contacts**

4. Add a new contact and tap Save / Done







#### **Add Contacts**

#### 5. Search contacts







#### **Add Contacts**

#### 6. View a contact







#### **Add Contacts**

#### 7. Edit a contact







#### **Add Contacts**

#### 8. Delete a contact









#### **iPhone**







# Module 6-CLB 5/6-Digital Skill 5-Practice-Handout



### **Add Contacts**

| 0        |                                                    |
|----------|----------------------------------------------------|
| <u>~</u> | ·                                                  |
| 1.       | Add this contact to your phone:                    |
|          | Name: John Gables                                  |
|          | Phone number: 778-999-8888                         |
|          | Work phone: 778-655-5566                           |
|          | Email: john.gables88@hotmail.com                   |
| 2.       | John has changed his job. Edit his work number     |
|          | Work number: 604-099-1111                          |
| 3.       | Delete the contact from your phone.