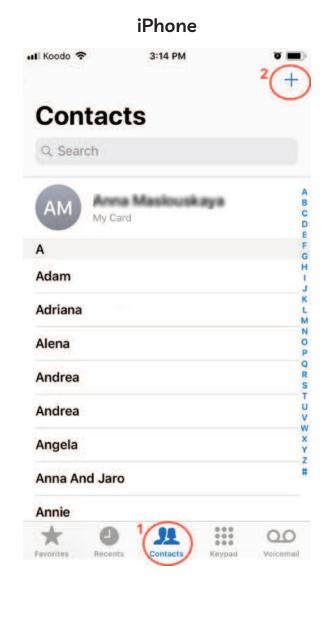

### 1. Tap Contacts / Phone App

#### **iPhone**

#### 2. Tap New Contact button