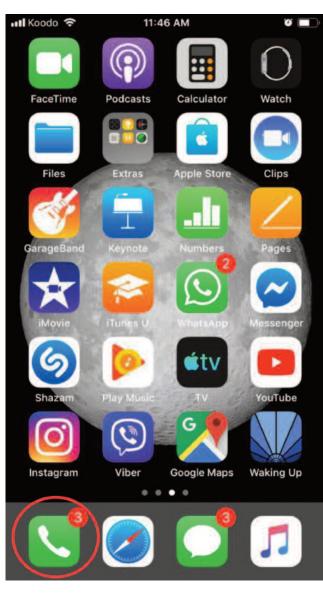

er of the keyboard.
- 5. Take a look at the top results. How many ads can you identify? \_\_\_\_\_\_
- 6. Next, scroll down and look through the list of apps. You want to find a weather app with good ratings. When you find one that you like, tap the app to get more information.

Average use rating: \_\_\_\_\_ stars

\_\_\_\_ user reviews

\_\_\_\_\_ downloads

- 7. If you don't like something about the app, return to the list of results and look for another one.
- 8. Once you've found the weather app you are happy with, tap the Install/GET button to download it on your phone.
- 9. When you're done installing the app, tap the Home button.
- 10. Finally, find the newly-installed app on your phone.



#### **Add Contacts**

### 1. Tap Contacts / Phone App

### **Android**



#### **iPhone**





#### **Add Contacts**

#### 2. Tap New Contact button







#### **Add Contacts**

#### 3. View New Contact form







#### **Add Contacts**

4. Add a new contact and tap Save / Done







#### **Add Contacts**

#### 5. Search contacts







#### **Add Contacts**

#### 6. View a contact







#### **Add Contacts**

#### 7. Edit a contact







#### **Add Contacts**

#### 8. Delete a contact









#### **iPhone**







# Module 6-CLB 5/6-Digital Skill 5-Practice-Handout



### **Add Contacts**

| 0        |                                                    |
|----------|----------------------------------------------------|
| <u>~</u> | ·                                                  |
| 1.       | Add this contact to your phone:                    |
|          | Name: John