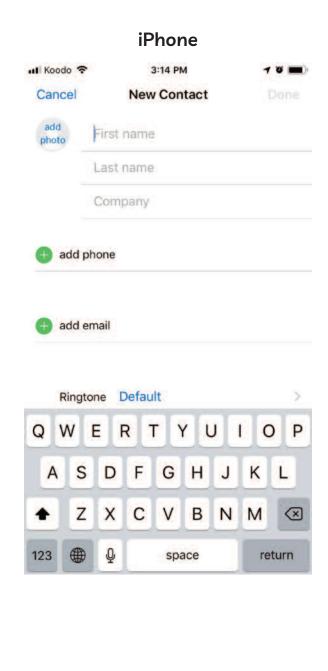

#### 3. View New Contact form

#### **Add Contacts**

4. Add a new contact and tap Save / Done

#### **iPhone**