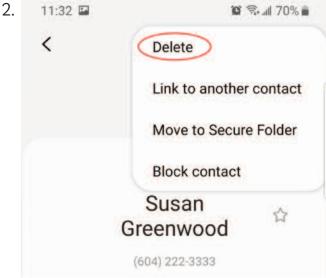

, return to the list of results and look for another one.
- 8. Once you've found the weather app you are happy with, tap the Install/GET button to download it on your phone.
- 9. When you're done installing the app, tap the Home button.
- 10. Finally, find the newly-installed app on your phone.



#### **Add Contacts**

### 1. Tap Contacts / Phone App

### **Android**



#### **iPhone**





#### **Add Contacts**

#### 2. Tap New Contact button







#### **Add Contacts**

#### 3. View New Contact form







#### **Add Contacts**

4. Add a new contact and tap Save / Done







#### **Add Contacts**

#### 5. Search contacts







#### **Add Contacts**

#### 6. View a contact







#### **Add Contacts**

#### 7. Edit a contact







#### **Add Contacts**

#### 8. Delete a contact









#### **iPhone**







# Module 6-CLB 5/6-Digital Skill 5-Practice-Handout



### **Add Contacts**

| 0        |                                                    |
|----------|----------------------------------------------------|
| <u>~</u> | ·                                                  |
| 1.       | Add this contact to your phone:                    |
|          | Name: John Gables                                  |
|          | Phone number: 778-999-8888                         |
|          | Work phone: 778-655-5566                           |
|          | Email: john.gables88@hotmail.com                   |
| 2.       | John has changed his job. Edit his work number     |
|          | Work number: 604-099-1111                          |
| 3.       | Delete the contact from