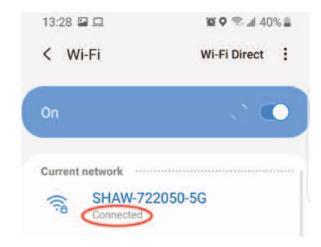

### 2. Tap Connections / Wi-Fi

#### 3. Tap the button to turn WiFi on/off

1. Tap the network

3. Click on the eye to see the password (Android only)

5. Tap 'Connect' button

2. Enter the password

4. Check the password (Android only)

6. You are connected!