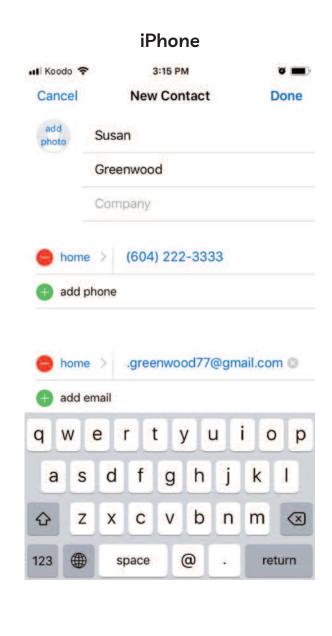

#### 3. View New Contact form

#### **Add Contacts**

4. Add a new contact and tap Save / Done