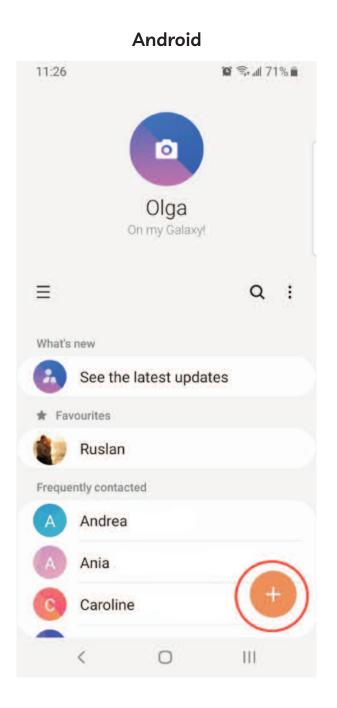

### 1. Tap Contacts / Phone App

### **Android**

#### 2. Tap New Contact button