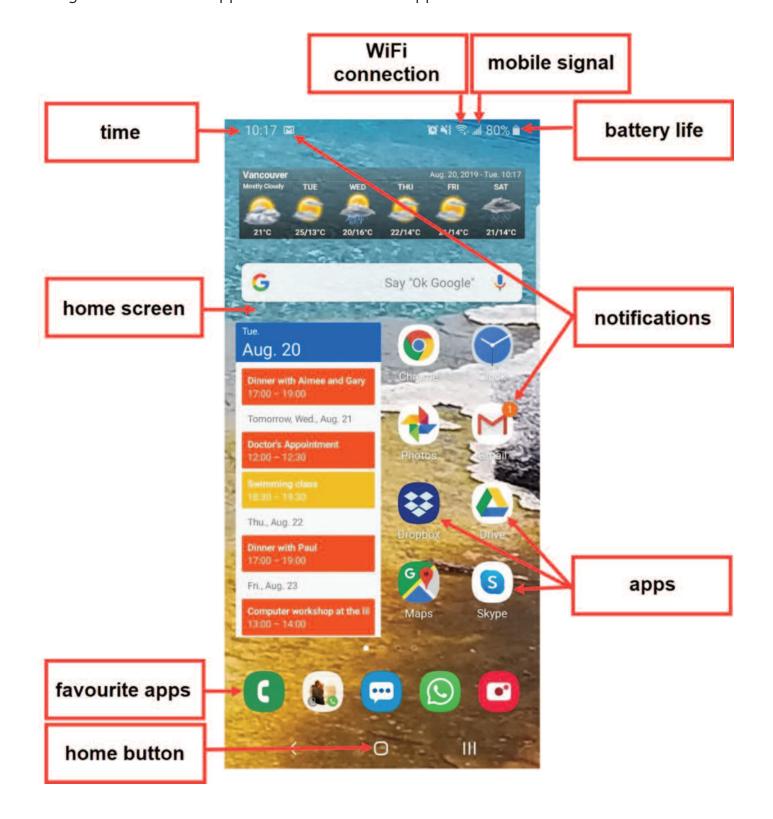

#### Use the Home Screen

Work in pairs. Ask your partner to find the answers on his/her phone.

#### Ask your partner:

E.g. Could you show me the **home screen**. or Can you show me where the **home screen** is?

- 1. The time
- 2. WiFi connection
- 3. Battery life
- 4. Mobile signal
- 5. Notification(s) (something new on your phone)
- 6. Built-in apps:
  - Phone
  - Messaging
  - Email
  - Internet browser
  - Camera
  - Photos
  - Clock
  - Maps
- 7. Favourite apps
- 8. Home button