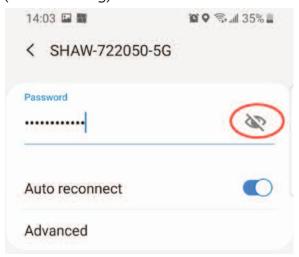

#### 3. Tap the button to turn WiFi on/off

1. Tap the network

3. Click on the eye to see the password (Android only)

5. Tap 'Connect' button

2. Enter the password

4. Check the password (Android only)

6. You are connected!

### Connect to a WiFi Network - Android

| <b>&amp;</b>                                                                                            |
|---------------------------------------------------------------------------------------------------------|
| The best place to begin is the Settings app. Locate it on the home screen and tap once to open the app. |
| Next, tap 'Connections'.                                                                                |
| After that, tap the switch to turn on WiFi.                                                             |
| Now, tap the network you want to connect to.                                                            |
| If the network is secure, the next step is to enter the password.                                       |
| Tap the 'eye' icon to check if you entered the password correctly.                                      |
| Once you've done that, tap 'Connect'.                                                                   |
| You are now connected to WiFi!                                                                          |
|                                                                                                         |