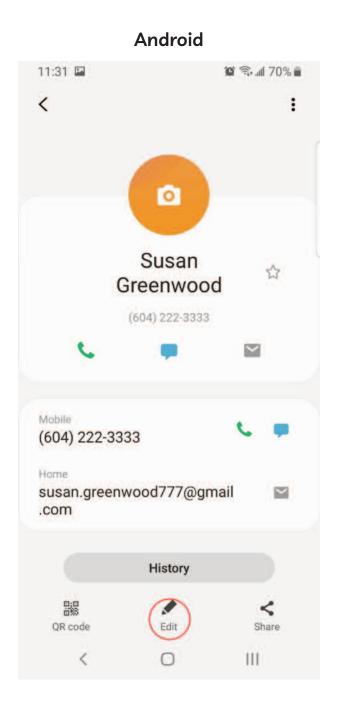

_ downloads

- 7. If you don't like something about the app, return to the list of results and look for another one.
- 8. Once you've found the weather app you are happy with, tap the Install/GET button to download it on your phone.
- 9. When you're done installing the app, tap the Home button.
- 10. Finally, find the newly-installed app on your phone.



#### **Add Contacts**

### 1. Tap Contacts / Phone App

### **Android**



#### **iPhone**





#### **Add Contacts**

#### 2. Tap New Contact button







#### **Add Contacts**

#### 3. View New Contact form







#### **Add Contacts**

4. Add a new contact and tap Save / Done







#### **Add Contacts**

#### 5. Search contacts







#### **Add Contacts**

#### 6. View a contact







#### **Add Contacts**

#### 7. Edit a contact







#### **Add Contacts**

#### 8. Delete a contact









#### **iPhone**







# Module 6-CLB 5/6-Digital Skill 5-Practice-Handout



### **Add Contacts**

| 0        |                                                    |
|----------|----------------------------------------------------|
| <u>~</u> | ·                                                  |
| 1.       | Add this contact to your phone:                    |
|          | Name: John Gables                                  |
|          | Phone number: 778-999-8888                         |
|          | Work phone: 778-655-5566                           |
|          | Email: john.gables88@hotmail.com                   |
| 2.       | John has changed his job. Edit his work number     |
|          | Work number: 604-099-1111