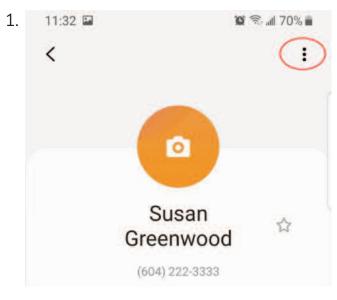

pp, return to the list of results and look for another one.
- 8. Once you've found the weather app you are happy with, tap the Install/GET button to download it on your phone.
- 9. When you're done installing the app, tap the Home button.
- 10. Finally, find the newly-installed app on your phone.



#### **Add Contacts**

### 1. Tap Contacts / Phone App

### **Android**



#### **iPhone**





#### **Add Contacts**

#### 2. Tap New Contact button







#### **Add Contacts**

#### 3. View New Contact form







#### **Add Contacts**

4. Add a new contact and tap Save / Done







#### **Add Contacts**

#### 5. Search contacts







#### **Add Contacts**

#### 6. View a contact







#### **Add Contacts**

#### 7. Edit a contact







#### **Add Contacts**

#### 8. Delete a contact









#### **iPhone**







# Module 6-CLB 5/6-Digital Skill 5-Practice-Handout



### **Add Contacts**

| 0        |                                                    |
|----------|----------------------------------------------------|
| <u>~</u> | ·                                                  |
| 1.       | Add this contact to your phone:                    |
|          | Name: John Gables                                  |
|          | Phone number: 778-999-8888                         |
|          | Work phone: 778-655-5566                           |
|          | Email: john.gables88@hotmail.com                   |
| 2.       | John has changed his job. Edit his work number     |
|          | Work number: 604-099-1111                          |
| 3.       | Delete the contact fr