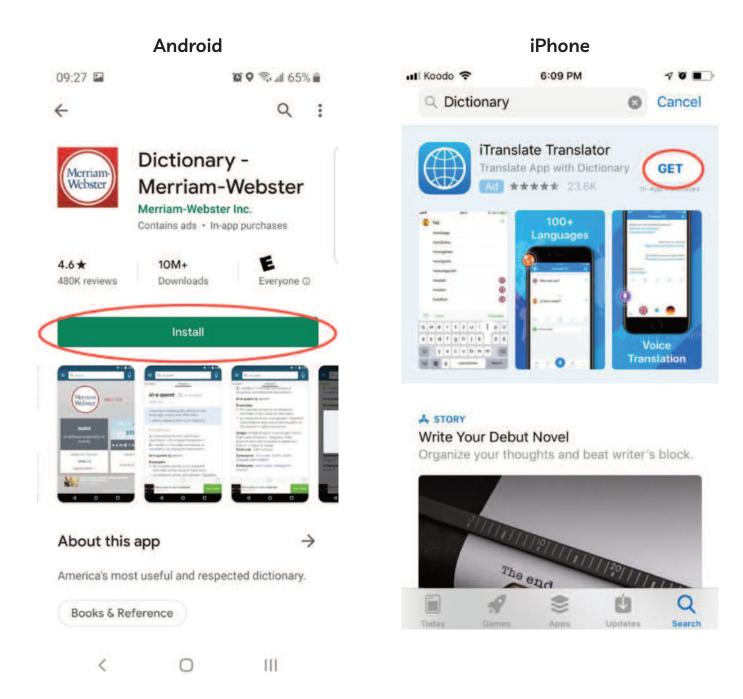

### Download apps

Follow the instructions. Download the app on your phone.

1. To start, find the App Store or the Play Store on your phone and tap the app to open it.

Next, find the search bar.
 Androids: The search bar is at the top of the screen.
 Phones: The search icon is in the bottom right corner.

- Once you've located the search bar, tap inside it and enter the keyword 'weather'.
- 4. Now, press the Search button or symbol on the keyboard. It is in the bottom right corner of the keyboard.
- 5. Take a look at the top results. How many ads can you identify? \_\_\_\_\_\_
- 6. Next, scroll down and look through the list of apps. You want to find a weather app with good ratings. When you find one that you like, tap the app to get more information.

Average use rating: \_\_\_\_\_ stars

\_\_\_\_ user reviews

\_\_\_\_\_ downloads

- 7. If you don't like something about the app, return to the list of results and look for another one.
- 8. Once you've found the weather app you are happy with, tap the Install/GET button to download it on your phone.
- 9. When you're done installing the app, tap the Home button.
- 10. Finally, find the newly-installed app on your phone.