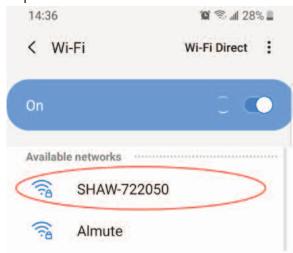

### 2. Tap Connections / Wi-Fi

#### 3. Tap the button to turn WiFi on/off

1. Tap the network

3. Click on the eye to see the password (Android only)

5. Tap 'Connect' button

2. Enter the password

4. Check the password (Android only)

6. You are connected!

### Connect to a WiFi Network - Android

| <b>&amp;</b>                                                                                            |
|---------------------------------------------------------------------------------------------------------|
| The best place to begin is the Settings app. Locate it on the home screen and tap once to open the app. |
| Next, tap 'Connections'.                                                                                |
| After that, tap the switch to turn on WiFi.                                                             |
| Now, tap the network you want to connect to.                                                            |
| If the network is secure, the next step is to enter the password.                                       |
| Tap the 'eye' icon to check if you entered the password correctly.                                      |
| Once you've done that, tap 'Connect'.                                                                   |
| You are now connected to WiFi!                                                                          |
|                                                                                                         |