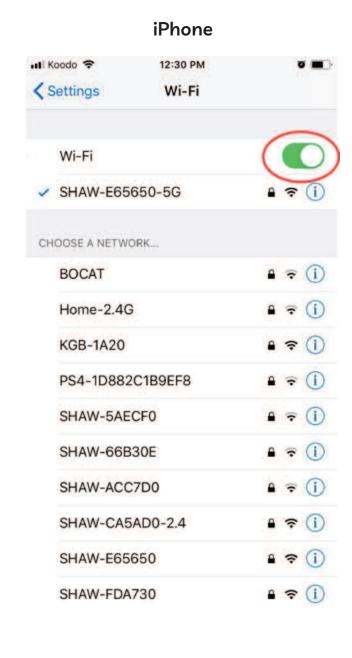

#### 3. Tap the button to turn WiFi on/off

1. Tap the network

3. Click on the eye to see the password (Android only)

5. Tap 'Connect' button

2. Enter the password

4. Check the password (Android only)

6. You are connected!

### Connect to a WiFi Network - iPhone

| <b>&gt;-</b>                                                                                            |
|---------------------------------------------------------------------------------------------------------|
| The best place to begin is the Settings app. Locate it on the home screen and tap once to open the app. |
| Next, tap 'WiFi'.<br>&                                                                                  |
| After that, tap the switch to turn on WiFi.                                                             |
| Now, tap the network you want to connect to.                                                            |
| If the network is secure, the next step is to enter the password.                                       |
| Once you've entered the password, tap 'Join'.                                                           |
| You are now connected to WiFi!                                                                          |