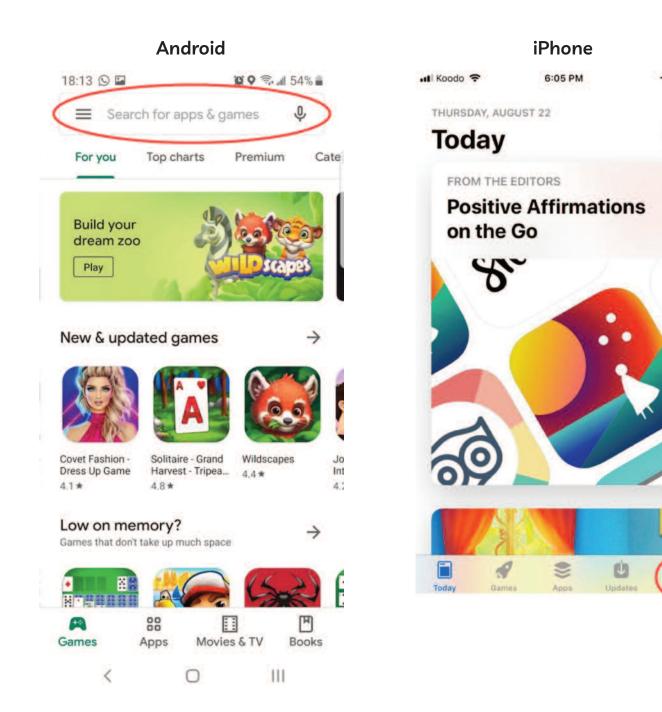

app. Locate it on the home screen and tap once to open the app. |
| Next, tap 'WiFi'.<br>&                                                                                  |
| After that, tap the switch to turn on WiFi.                                                             |
| Now, tap the network you want to connect to.                                                            |
| If the network is secure, the next step is to enter the password.                                       |
| Once you've entered the password, tap 'Join'.                                                           |
| You are now connected to WiFi!                                                                          |



# 1. Tap Store

Android - Play Store



iPhone - App Store





### 2. Tap Search





### 3. Enter keyword search









### 4. Identify ads





### Choosing a safe app





### Install an app





### Delete an app

2.

#### **Android**

#### **iPhone**

1.





2.

Merriam-Webster Diction...

Do you want to uninstall this app?

Cancel OK

Delete "Dictionary"?
Deleting this app will also delete its data.

Cancel

Delete

Delete

#### Module 6-CLB 5/6-Digital Skill 4-Practice-Handout



### Download apps

Read the information about the app and answer the questions.



# Module 6-CLB 5/6-Digital Skill 4-Practice-Handout



# **Download Apps**

#### Fill in the chart:

|                     | App 1 | App 2 |  |
|---------------------|-------|-------|--|
| Name of the app     |       |       |  |
| Average user rating |       |       |  |
| Number of reviews   |       |