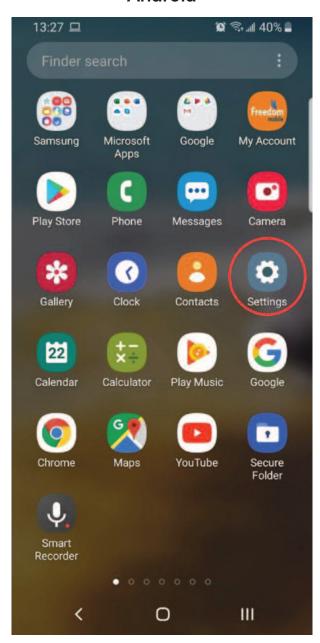

ipe through the apps and find the Maps. Swipe to the right/ swipe up from the bottom of the screen. The app closes. or

iPhone: Quickly tap the home screen button twice. Next, swipe right or left to look through the opened apps and find the Maps. When you find the app, swipe up from the bottom of the screen to close it.



- 11. Find the Maps app again on your home screen. Try moving it to a different home screen. To do this:
  - Touch and hold the app. 1)
  - Move the finger to the right side of the screen.
  - Hold it, don't lift your finger yet.
  - When the next screen opens, move the app there. 4)
  - 5) Finally, choose a free space on the screen and release your finger. 5)
- 12. Bonus: Can you bring the app back to the first home screen?







### 1. Tap Settings

#### **Android**



#### **iPhone**





### 2. Tap Connections / Wi-Fi







#### 3. Tap the button to turn WiFi on/off







1. Tap the network



3. Click on the eye to see the password (Android only)



5. Tap 'Connect' button



2. Enter the password



4. Check the password (Android only)



6. You are connected!



### Module 6-CLB 5/6-Digital Skill 3-Practice-Handout



### Connect to a WiFi Network - Android

| <b>&amp;</b>                                                                                            |
|---------------------------------------------------------------------------------------------------------|
| The best place to begin is the Settings app. Locate it on the home screen and tap once to open the app. |
| Next, tap 'Connections'.