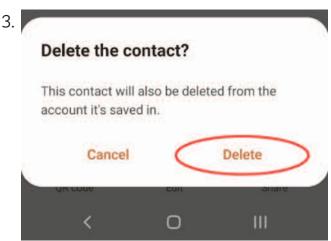

return to the list of results and look for another one.
- 8. Once you've found the weather app you are happy with, tap the Install/GET button to download it on your phone.
- 9. When you're done installing the app, tap the Home button.
- 10. Finally, find the newly-installed app on your phone.



#### **Add Contacts**

### 1. Tap Contacts / Phone App

### **Android**



#### **iPhone**





#### **Add Contacts**

#### 2. Tap New Contact button







#### **Add Contacts**

#### 3. View New Contact form







#### **Add Contacts**

4. Add a new contact and tap Save / Done







#### **Add Contacts**

#### 5. Search contacts







#### **Add Contacts**

#### 6. View a contact







#### **Add Contacts**

#### 7. Edit a contact







#### **Add Contacts**

#### 8. Delete a contact









#### **iPhone**







# Module 6-CLB 5/6-Digital Skill 5-Practice-Handout



### **Add Contacts**

| 0        |                                                    |
|----------|----------------------------------------------------|
| <u>~</u> | ·                                                  |
| 1.       | Add this contact to your phone:                    |
|          | Name: John Gables                                  |
|          | Phone number: 778-999-8888                         |
|          | Work phone: 778-655-5566                           |
|          | Email: john.gables88@hotmail.com                   |
| 2.       | John has changed his job. Edit his work number     |
|          | Work number: 604-099-1111                          |
| 3.       | Delete the contact from y