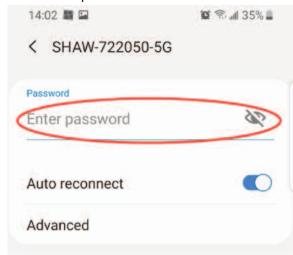

#### 3. Tap the button to turn WiFi on/off

1. Tap the network

3. Click on the eye to see the password (Android only)

5. Tap 'Connect' button

2. Enter the password

4. Check the password (Android only)

6. You are connected!

### Connect to a WiFi Network - Android

| <b>&amp;</b>                                                                                            |
|---------------------------------------------------------------------------------------------------------|
| The best place to begin is the Settings app. Locate it on the home screen and tap once to open the app. |
| Next, tap 'Connections'.                                                                                |
| After that, tap the switch to turn on WiFi.                                                             |
| Now, tap the network you want to connect to.                                                            |
| If the network is secure, the next step is to enter the password.                                       |
| Tap the 'eye' icon to check if you entered the password correctly.                                      |
| Once you've done that, tap 'Connect'.                                                                   |
| You are now connected to WiFi!                                                                          |
|                                                                                                         |