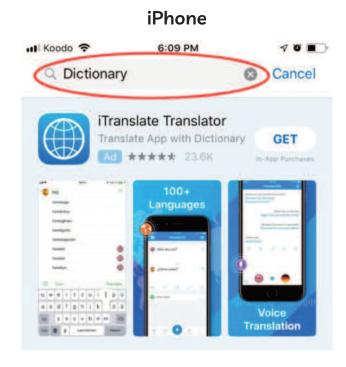

nd tap once to open the app. |
| Next, tap 'WiFi'.<br>&                                                                                  |
| After that, tap the switch to turn on WiFi.                                                             |
| Now, tap the network you want to connect to.                                                            |
| If the network is secure, the next step is to enter the password.                                       |
| Once you've entered the password, tap 'Join'.                                                           |
| You are now connected to WiFi!                                                                          |



# 1. Tap Store

Android - Play Store



iPhone - App Store





### 2. Tap Search





### 3. Enter keyword search









### 4. Identify ads





### Choosing a safe app





### Install an app





### Delete an app

2.

#### **Android**

#### **iPhone**

1.





2.

Merriam-Webster Diction...

Do you want to uninstall this app?

Cancel OK

Delete "Dictionary"?
Deleting this app will also delete its data.

Cancel

Delete

Delete

#### Module 6-CLB 5/6-Digital Skill 4-Practice-Handout



### Download apps

Read the information about the app and answer the questions.



# Module 6-CLB 5/6-Digital Skill 4-Practice-Handout



# **Download Apps**

#### Fill in the chart:

|                     | App 1 | App 2 |  |
|---------------------|-------|-------|--|
| Name of the app     |       |       |  |
| Average user rating |       |       |  |
| Number of reviews   |       |       |  |
| Number of downloads |