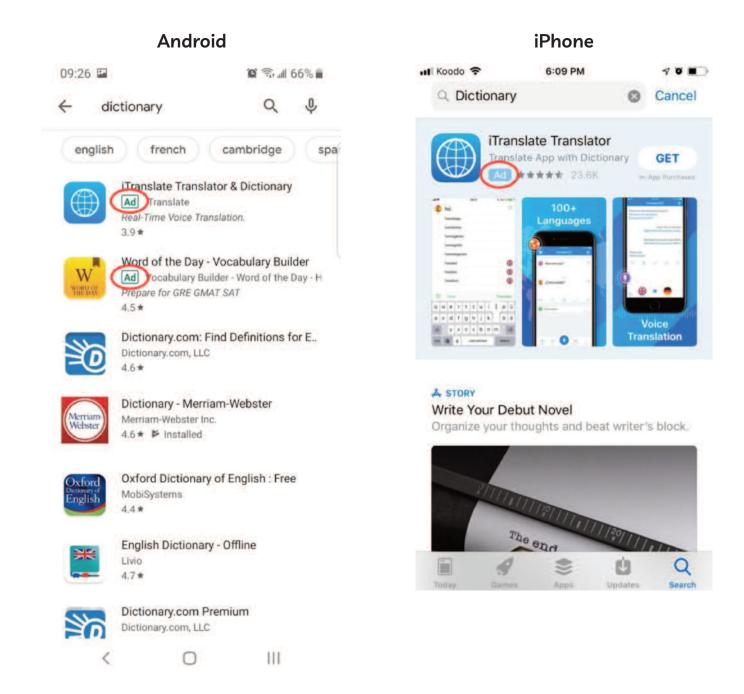

. |
| Next, tap 'WiFi'.<br>&                                                                                  |
| After that, tap the switch to turn on WiFi.                                                             |
| Now, tap the network you want to connect to.                                                            |
| If the network is secure, the next step is to enter the password.                                       |
| Once you've entered the password, tap 'Join'.                                                           |
| You are now connected to WiFi!                                                                          |



# 1. Tap Store

Android - Play Store



iPhone - App Store





### 2. Tap Search





### 3. Enter keyword search









### 4. Identify ads





### Choosing a safe app





### Install an app





### Delete an app

2.

#### **Android**

#### **iPhone**

1.





2.

Merriam-Webster Diction...

Do you want to uninstall this app?

Cancel OK

Delete "Dictionary"?
Deleting this app will also delete its data.

Cancel

Delete

Delete

#### Module 6-CLB 5/6-Digital Skill 4-Practice-Handout



### Download apps

Read the information about the app and answer the questions.



# Module 6-CLB 5/6-Digital Skill 4-Practice-Handout



# **Download Apps**

#### Fill in the chart:

|                     | App 1 | App 2 |  |
|---------------------|-------|-------|--|
| Name of the app     |       |       |  |
| Average user rating |       |       |  |
| Number of reviews   |       |       |  |
| Number of downloads |       |       |  |
| Most