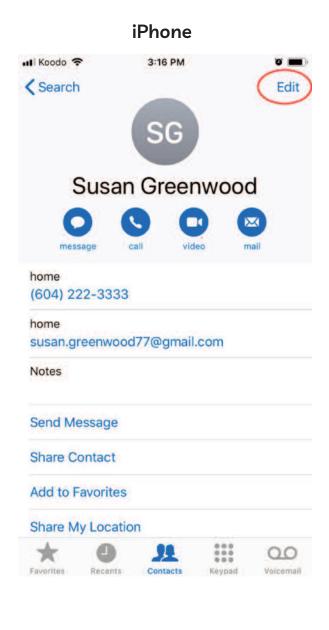

downloads

- 7. If you don't like something about the app, return to the list of results and look for another one.
- 8. Once you've found the weather app you are happy with, tap the Install/GET button to download it on your phone.
- 9. When you're done installing the app, tap the Home button.
- 10. Finally, find the newly-installed app on your phone.



#### **Add Contacts**

### 1. Tap Contacts / Phone App

### **Android**



#### **iPhone**





#### **Add Contacts**

#### 2. Tap New Contact button







#### **Add Contacts**

#### 3. View New Contact form







#### **Add Contacts**

4. Add a new contact and tap Save / Done







#### **Add Contacts**

#### 5. Search contacts







#### **Add Contacts**

#### 6. View a contact







#### **Add Contacts**

#### 7. Edit a contact







#### **Add Contacts**

#### 8. Delete a contact









#### **iPhone**







# Module 6-CLB 5/6-Digital Skill 5-Practice-Handout



### **Add Contacts**

| 0        |                                                    |
|----------|----------------------------------------------------|
| <u>~</u> | ·                                                  |
| 1.       | Add this contact to your phone:                    |
|          | Name: John Gables                                  |
|          | Phone number: 778-999-8888                         |
|          | Work phone: 778-655-5566                           |
|          | Email: john.gables88@hotmail.com                   |
| 2.       | John has changed his job. Edit his work number     |
|          | Work number: 604-099-1111