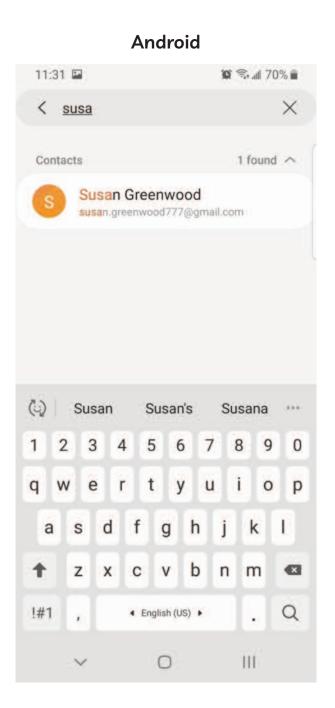

p the app to get more information.

Average use rating: \_\_\_\_\_ stars

\_\_\_\_ user reviews

\_\_\_\_\_ downloads

- 7. If you don't like something about the app, return to the list of results and look for another one.
- 8. Once you've found the weather app you are happy with, tap the Install/GET button to download it on your phone.
- 9. When you're done installing the app, tap the Home button.
- 10. Finally, find the newly-installed app on your phone.



#### **Add Contacts**

### 1. Tap Contacts / Phone App

### **Android**



#### **iPhone**





#### **Add Contacts**

#### 2. Tap New Contact button







#### **Add Contacts**

#### 3. View New Contact form







#### **Add Contacts**

4. Add a new contact and tap Save / Done







#### **Add Contacts**

#### 5. Search contacts







#### **Add Contacts**

#### 6. View a contact







#### **Add Contacts**

#### 7. Edit a contact







#### **Add Contacts**

#### 8. Delete a contact









#### **iPhone**







# Module 6-CLB 5/6-Digital Skill 5-Practice-Handout



### **Add Contacts**

| 0        |                                                    |
|----------|----------------------------------------------------|
| <u>~</u> | ·                                                  |
| 1.       | Add this contact to your phone:                    |
|          | Name: John Gables                                  |
|          | Phone number: 778-999-8888                         |
|          | Work phone: 778-655-5566                           |
|          | Email: john.gables88@hotmail.com                   |
| 2