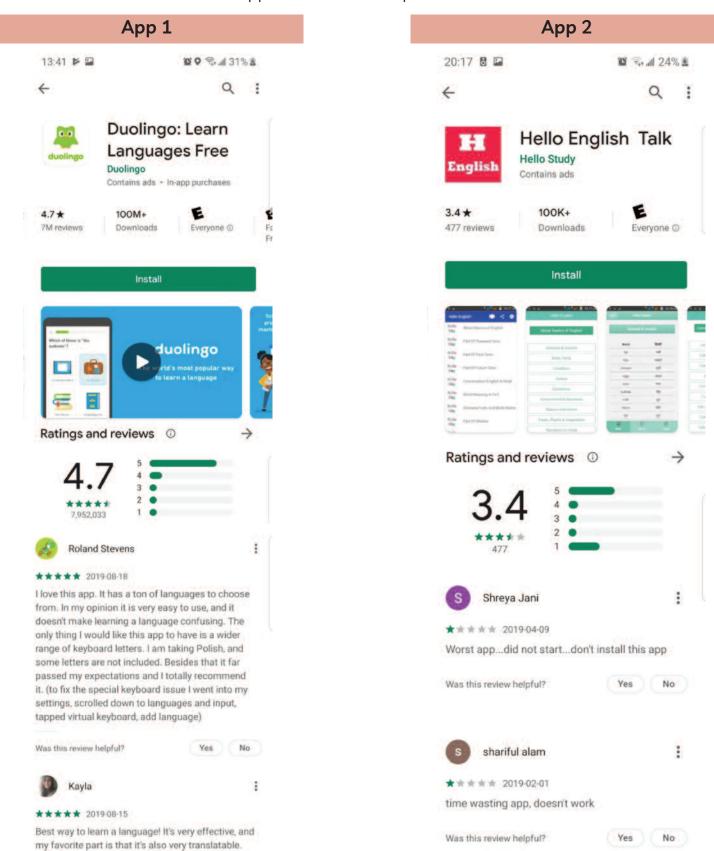

### Download apps

Read the information about the app and answer the questions.

#### Fill in the chart:

|                     | App 1 | App 2 |  |
|---------------------|-------|-------|--|
| Name of the app     |       |       |  |
| Average user rating |       |       |  |
| Number of reviews   |       |       |  |
| Number of downloads |       |       |  |
| Most ratings are:   |       |       |  |
|                     |       |       |  |

#### Fill in the chart:

|                     | App 1 | App 2 |
|---------------------|-------|-------|
| Name of the app     |       |       |
| Average user rating |       |       |
| Number of reviews   |       |       |
| Number of downloads |       |       |
| Most ratings are:   |       |       |

| Would you download App 1? | Yes / No | Why? |
|---------------------------|----------|------|
| Would you download App 2? | Yes / No | Why? |