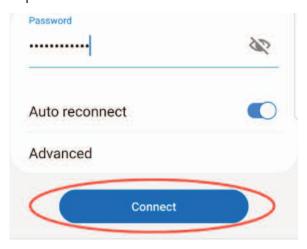

#### 3. Tap the button to turn WiFi on/off

1. Tap the network

3. Click on the eye to see the password (Android only)

5. Tap 'Connect' button

2. Enter the password

4. Check the password (Android only)

6. You are connected!

### Connect to a WiFi Network - Android

| <b>&amp;</b>                                                                                            |
|---------------------------------------------------------------------------------------------------------|
| The best place to begin is the Settings app. Locate it on the home screen and tap once to open the app. |
| Next, tap 'Connections'.                                                                                |
| After that, tap the switch to turn on WiFi.                                                             |
| Now, tap the network you want to connect to.                                                            |
| If the network is secure, the next step is to enter the password.                                       |
| Tap the 'eye' icon to check if you entered the password correctly.                                      |
| Once you've done that, tap 'Connect'.                                                                   |
| You are now connected to WiFi!                                                                          |
|                                                                                                         |