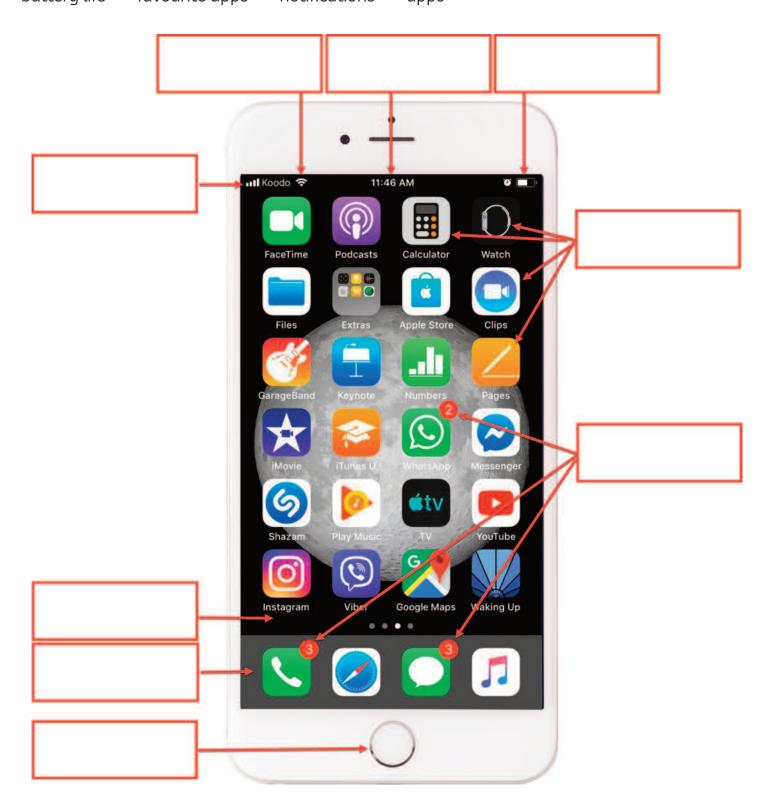

#### Use the Home Screen

Work in pairs. Ask your partner to find the answers on his/her phone.

#### Ask your partner:

E.g. Could you show me the **home screen**. or Can you show me where the **home screen** is?

- 1. The time
- 2. WiFi connection
- 3. Battery life
- 4. Mobile signal
- 5. Notification(s) (something new on your phone)
- 6. Built-in apps:
  - Phone
  - Messaging
  - Email
  - Internet browser
  - Camera
  - Photos
  - Clock
  - Maps
- 7. Favourite apps
- 8. Home button