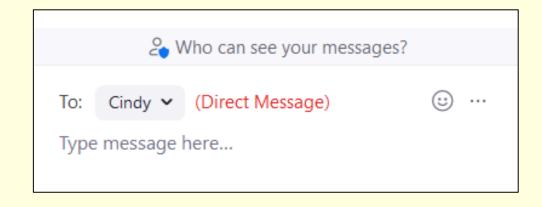

## Lesson Objectives-Part One

#### **Basic Zoom Functions**

- A. Turn Mic On/Off
- B. Turn Off Video and Mic
- C. Raise Your Hand



#### **Lesson-Part One A**













#### **Practice Part One A**

#### Turn Mic On/Off







#### **Lesson-Part One B**













#### **Practice Part One B**

#### Turn Off Video and Mic







#### Lesson-Part One C











#### **Practice Part One C**

#### Raise Your Hand





## Lesson Objectives-Part Two

#### Basic Zoom Functions: Chat

- A. Send a Message to Everyone
  - 3. Send a Message to Just One Person



#### **Lesson - Part Two A**













#### **Practice Part Two A**

#### Send a Message to Everyone







#### **Lesson - Part Two B**













#### **Practice Part Two B**

Send a Message to Just One Person Close Chat







#### **Extra Practice**





#### **Practice Between Sessions**

- What did you learn/practice today?
- When are you going to practice?
- Practice Plan





#### **Digital Literacy**

**Curriculum Resource** 

## Confirm Next Session and Support





# See you! Keep Practicing