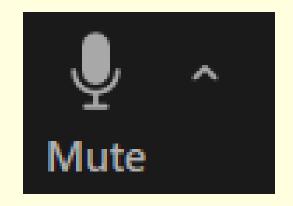

**Digital Literacy** 

**Curriculum Resource** 



### **Zoom Skills 2**





## Lesson Objectives-Part One

#### **Basic Zoom Functions**

- A. Turn Mic On/Off
- B. Turn Off Video and Mic
- C. Raise Your Hand



#### **Lesson-Part One A**













#### **Practice Part One A**

#### Turn Mic On/Off







#### **Lesson-Part One B**













#### **Practice Part One B**

#### Turn Off Video and Mic







#### Lesson-Part One C











#### **Practice Part One C**

#### Raise Your Hand





## Lesson Objectives-Part Two

#### Basic Zoom Functions: Chat

- A. Send a Message to Everyone
  - 3. Send a Message to Just One Person



#### **Lesson - Part Two A**













#### **Practice Part Two A**

#### Send a Message to Everyone







#### **Lesson - Part Two B**













#### **Practice Part Two B**

Send a Message to Just One Person Close Chat







#### **Extra Practice**





#### **Practice Between Sessions**

- What did you learn/practice today?
- When are you going to practice?
- Practice Plan





#### **Digital Literacy**

**Curriculum Resource** 

## Confirm Nex