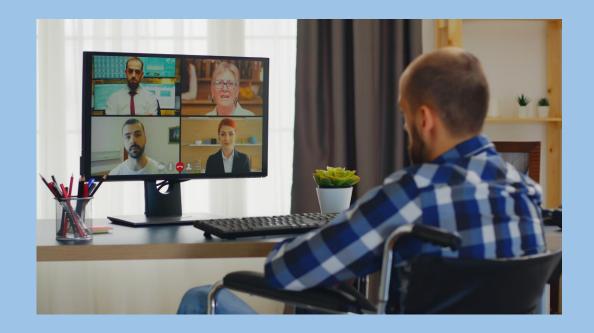

## Lesson Objectives-Part One

#### **Basic Zoom Functions**

- A. Turn Mic On/Off
- B. Turn Off Video and Mic
- C. Raise Your Hand