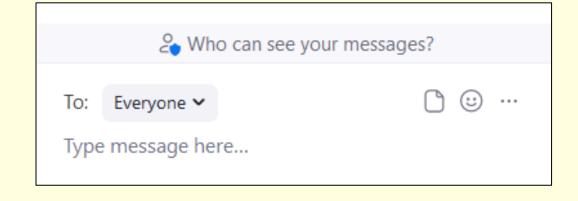

**Digital Literacy** 

**Curriculum Resource** 



### **Zoom Skills 2**





## Lesson Objectives-Part One

#### **Basic Zoom Functions**

- A. Turn Mic On/Off
- B. Turn Off Video and Mic
- C. Raise Your Hand



#### **Lesson-Part One A**













#### **Practice Part One A**

#### Turn Mic On/Off







#### **Lesson-Part One B**













#### **Practice Part One B**

#### Turn Off Video and Mic







#### Lesson-Part One C











#### **Practice Part One C**

#### Raise Your Hand





## Lesson Objectives-Part Two

#### Basic Zoom Functions: Chat

- A. Send a Message to Everyone
  - 3. Send a Message to Just One Person



#### **Lesson - Part Two A**













#### **Practice Part Two A**

#### Send a Message to Everyone







#### **Lesson - Part Two B**













#### **Practice Part Two B**

Send a Message to Just One Person Close Chat







#### **Extra Practice**





#### **Practice Between Sessions**

- What did you learn/practice today?
- When are you going to practice?
- Practice Plan





#### **Digital Literacy**

**Curriculum Resource** 

## Confirm Next Session and Support





# See you! Keep Practicing